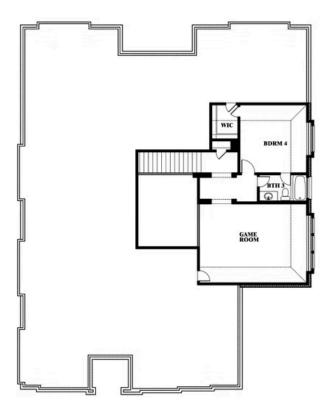

# **Primrose IV**

CLASSIC SERIES

**ROCKWOOD** 

2407 ROYAL DOVE LANE, MANSFIELD, TX 76063

**HOMES FROM** 

## \$None

**3,516** SOUARE FEET

3 BEDROOMS 3.5
BATHROOMS

3 CAR GARAGE

**Primrose IV** 

#### **ROCKWOOD**

2407 ROYAL DOVE LANE, MANSFIELD, TX 76063