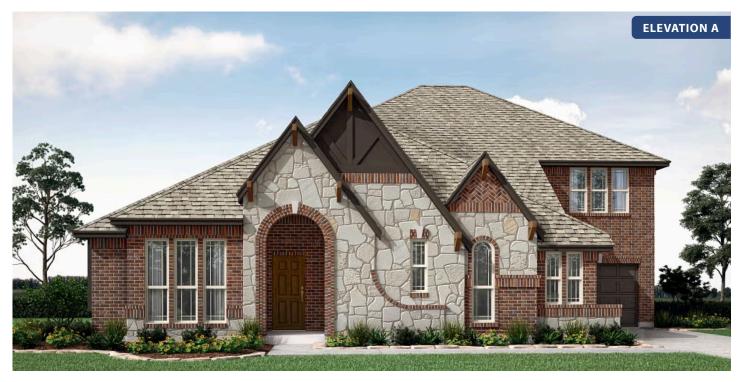

# **Primrose IV**

CLASSIC SERIES

**ROCKWOOD** 

2407 ROYAL DOVE LANE, MANSFIELD, TX 76063

**HOMES FROM** 

## \$None

**3,516** SOUARE FEET

3 BEDROOMS 3.5
BATHROOMS

3 CAR GARAGE

**Primrose IV** 

#### **ROCKWOOD**

2407 ROYAL DOVE LANE, MANSFIELD, TX 76063