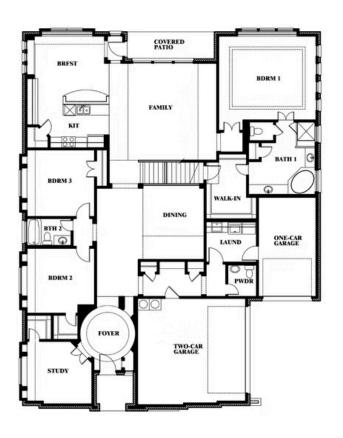

## \$None

**3,516** SOUARE FEET

3 BEDROOMS 3.5
BATHROOMS

3 CAR GARAGE

**Primrose IV** 

#### Primrose IV

This brochure is for general informational purposes and is to be used as a guide only. Changes may be made during the development process and floorplans, dimensions, fixtures, fittings, finishes and specifications are subject to change without notice. Window placement, balcony configuration, wardrobe sizes and living areas may vary slightly within each plan type. EQUAL HOUSING OPPORTUNITY