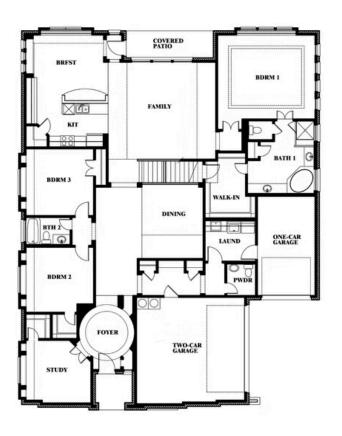

### \$None

3,483 SOUARE FEET

**3**BEDROOMS

3.5
BATHROOMS

3 CAR GARAGE

**Primrose III** 

#### Primrose III

This brochure is for general informational purposes and is to be used as a guide only. Changes may be made during the development process and floorplans, dimensions, fixtures, fittings, finishes and specifications are subject to change without notice. Window placement, balcony configuration, wardrobe sizes and living areas may vary slightly within each plan type. EQUAL HOUSING OPPORTUNITY