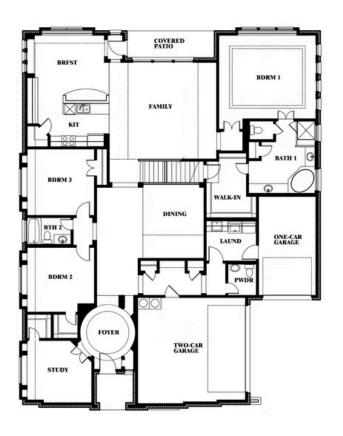

### \$None

3,299 SOUARE FEET

**3** BEDROOMS

3.5
BATHROOMS

3 CAR GARAGE

**Primrose II** 

#### Primrose II

This brochure is for general informational purposes and is to be used as a guide only. Changes may be made during the development process and floorplans, dimensions, fixtures, fittings, finishes and specifications are subject to change without notice. Window placement, balcony configuration, wardrobe sizes and living areas may vary slightly within each plan type. EQUAL HOUSING OPPORTUNITY