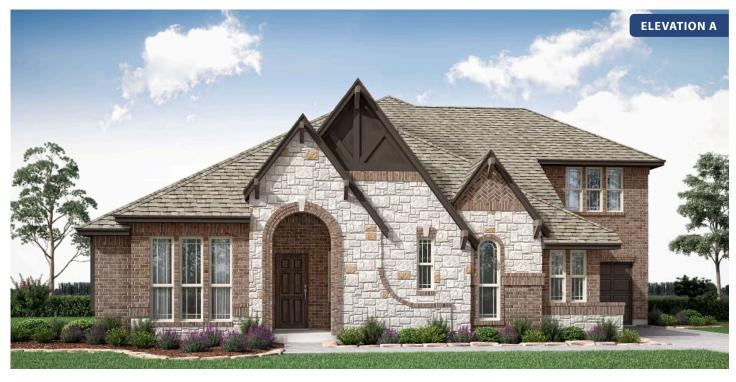

## **Primrose II**

CLASSIC SERIES

**ROCKWOOD** 

2407 ROYAL DOVE LANE, MANSFIELD, TX 76063

**HOMES FROM** 

### \$None

3,299 SOUARE FEET

**3** BEDROOMS

3.5
BATHROOMS

3 CAR GARAGE

**Primrose II** 

#### **ROCKWOOD**

2407 ROYAL DOVE LANE, MANSFIELD, TX 76063