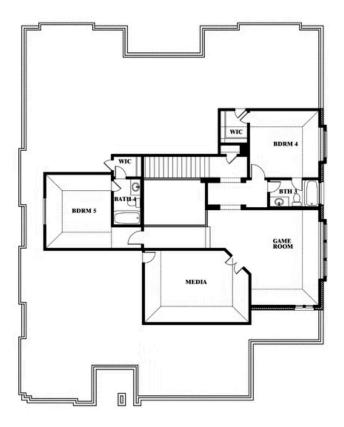

# **Primrose FE VI**

CLASSIC SERIES

**ROCKWOOD** 

2407 ROYAL DOVE LANE, MANSFIELD, TX 76063

**HOMES FROM** 

\$None

**4,065** SOUARE FEET

**5**BEDROOMS

## **Primrose FE VI**

#### **ROCKWOOD**

2407 ROYAL DOVE LANE, MANSFIELD, TX 76063