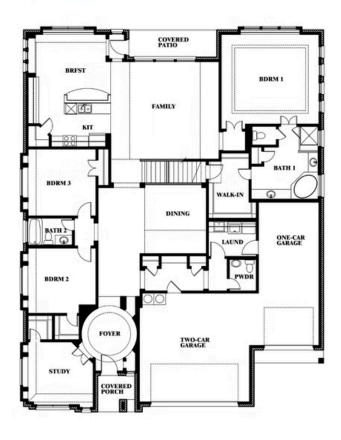

# **Primrose FE VI**

CLASSIC SERIES

**ROCKWOOD** 

2407 ROYAL DOVE LANE, MANSFIELD, TX 76063

**HOMES FROM** 

\$None

**4,065** SOUARE FEET

**5**BEDROOMS

4.5
BATHROOMS

3 CAR GARAGE