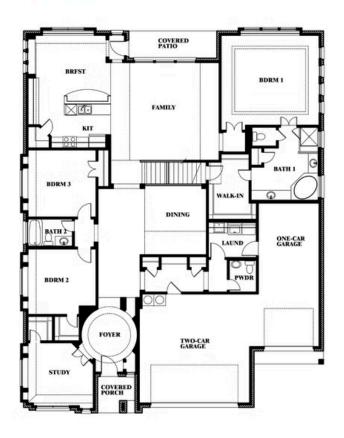

### \$None

3,733 SOUARE FEET

BEDROOMS

3.5 BATHROOMS 3

CAR GARAGE

# **Primrose FE V**

This brochure is for general informational purposes and is to be used as a guide only. Changes may be made during the development process and floorplans, dimensions, fixtures, fittings, finishes and specifications are subject to change without notice. Window placement, balcony configuration, wardrobe sizes and living areas may vary slightly within each plan type. EQUAL HOUSING OPPORTUNITY