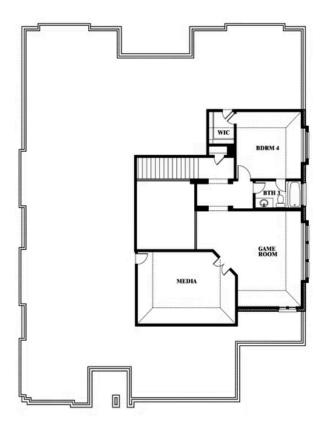

### **COMMUNITY SALES MANAGER**

Jeff Spann-Ly

CELL: (682) 418-8555 SALES OFFICE: (817) 803-6399

# **Primrose FE V**

CLASSIC SERIES

**ROCKWOOD** 

2407 ROYAL DOVE LANE, MANSFIELD, TX 76063

**HOMES FROM** 

### \$None

3,733 SOUARE FEET

BEDROOMS

3.5 BATHROOMS 3

CAR GARAGE











#### **COMMUNITY SALES MANAGER** Jeff Spann-Ly

CELL: (682) 418-8555

#### **ROCKWOOD**

2407 ROYAL DOVE LANE, MANSFIELD, TX 76063

# **Primrose FE V**









This brochure is for general informational purposes and is to be used as a guide only. Changes may be made during the development process and floorplans, dimensions, fixtures, fittings, finishes and specifications are subject to change without notice. Window placement, balcony configuration, wardrobe sizes and living areas may vary slightly within each plan type. EQUAL HOUSING OPPORTUNITY