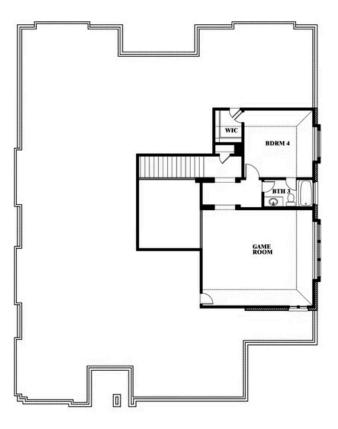

#### COMMUNITY SALES MANAGER

Jeff Spann-Ly

CELL: (682) 418-8555 SALES OFFICE: (817) 803-6399

# **Primrose FE IV**

CLASSIC SERIES

**ROCKWOOD** 

2407 ROYAL DOVE LANE, MANSFIELD, TX 76063

**HOMES FROM** 

### \$None

3,543 SOUARE FEET

**3**BEDROOMS

3.5
BATHROOMS

3

CAR GARAGE











### COMMUNITY SALES MANAGER

Jeff Spann-Ly

CELL: (682) 418-8555 SALES OFFICE: (817) 803-6399

## **Primrose FE IV**

#### **ROCKWOOD**

2407 ROYAL DOVE LANE, MANSFIELD, TX 76063



#### Primrose FE IV





This brochure is for general informational purposes and is to be used as a guide only. Changes may be made during the development process and floorplans, dimensions, fixtures, fittings, finishes and specifications are subject to change without notice. Window placement, balcony configuration, wardrobe sizes and living areas may vary slightly within each plan type. EQUAL HOUSING OPPORTUNITY