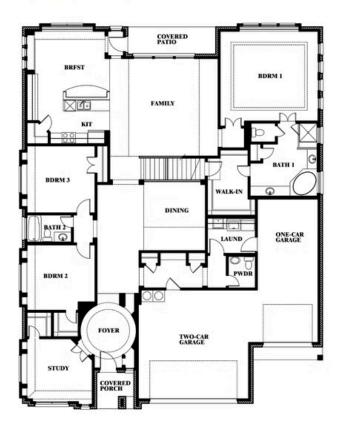

#### COMMUNITY SALES MANAGER

Jeff Spann-Ly

CELL: (682) 418-8555 SALES OFFICE: (817) 803-6399

# **Primrose FE IV**

CLASSIC SERIES

**ROCKWOOD** 

2407 ROYAL DOVE LANE, MANSFIELD, TX 76063

**HOMES FROM** 

### \$None

3,543 SOUARE FEET

**3**BEDROOMS

3.5
BATHROOMS

3

CAR GARAGE











### COMMUNITY SALES MANAGER

Jeff Spann-Ly

CELL: (682) 418-8555 SALES OFFICE: (817) 803-6399

## **Primrose FE IV**

#### **ROCKWOOD**

2407 ROYAL DOVE LANE, MANSFIELD, TX 76063



#### Primrose FE IV





This brochure is for general informational purposes and is to be used as a guide only. Changes may be made during the development process and floorplans, dimensions, fixtures, fittings, finishes and specifications are subject to change without notice. Window placement, balcony configuration, wardrobe sizes and living areas may vary slightly within each plan type. EQUAL HOUSING OPPORTUNITY