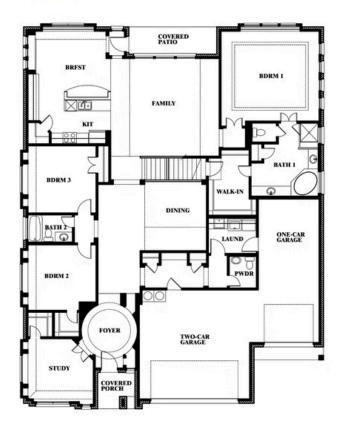

### \$None

**3,525** SOUARE FEET

**3** BEDROOMS

3.5
BATHROOMS

3 CAR GARAGE

#### Primrose FE III

This brochure is for general informational purposes and is to be used as a guide only. Changes may be made during the development process and floorplans, dimensions, fixtures, fittings, finishes and specifications are subject to change without notice. Window placement, balcony configuration, wardrobe sizes and living areas may vary slightly within each plan type. EQUAL HOUSING OPPORTUNITY