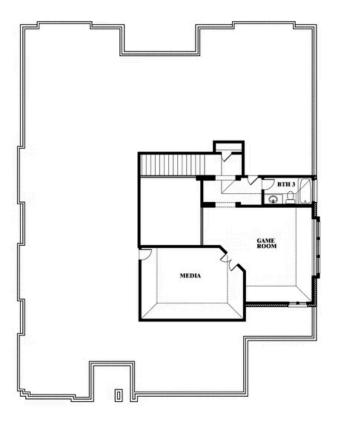

# **Primrose FE III**

CLASSIC SERIES

**ROCKWOOD** 

2407 ROYAL DOVE LANE, MANSFIELD, TX 76063

**HOMES FROM** 

## **Primrose FE III**

#### **ROCKWOOD**

2407 ROYAL DOVE LANE, MANSFIELD, TX 76063