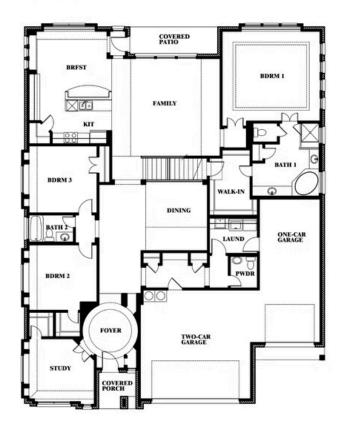

#### COMMUNITY SALES MANAGER

Jeff Spann-Ly

CELL: (682) 418-8555 SALES OFFICE: (817) 803-6399

# **Primrose FE II**

**CLASSIC SERIES** 

**ROCKWOOD** 

2407 ROYAL DOVE LANE, MANSFIELD, TX 76063

**HOMES FROM** 

### \$None

3,336 SOUARE FEET

**3**BEDROOMS

3.5
BATHROOMS

3

CAR GARAGE











### COMMUNITY SALES MANAGER

Jeff Spann-Ly

CELL: (682) 418-8555 SALES OFFICE: (817) 803-6399

# **Primrose FE II**

#### **ROCKWOOD**

2407 ROYAL DOVE LANE, MANSFIELD, TX 76063



#### Primrose FE II





This brochure is for general informational purposes and is to be used as a guide only. Changes may be made during the development process and floorplans, dimensions, fixtures, fittings, finishes and specifications are subject to change without notice. Window placement, balcony configuration, wardrobe sizes and living areas may vary slightly within each plan type. EQUAL HOUSING OPPORTUNITY