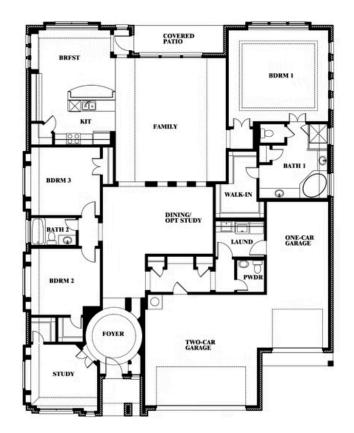

## **Primrose FE**

**CLASSIC SERIES** 

ROCKWOOD

2407 ROYAL DOVE LANE, MANSFIELD, TX 76063

\$None

2,775 3 SQUARE FEET BEDROOMS **2.5** BATHROOMS

**3** CAR GARAGE

Document generated Apr 19, 2025. Prices, plans, square footage, features and materials are subject to change at any time without notice and vary among communities. Listed prices are for informational purposes only, are not binding, and do not create any contractual obligation(s). The price of any home is dependent on numerous factors, all of which are unique to a specific home, and is not guaranteed until specified in a binding contract. Pricing of elevations and additional optional beds/baths vary per plan. Some plans require a premium homesite. Please ask the Community Manager for details. Renderings of homes are artist concepts and may not reflect exact colors and materials.

## **Primrose FE**

COMMUNITY SALES MANAGER

Jeff Spann-Ly

CELL: (682) 418-8555 SALES OFFICE: (817) 803-6399

Primrose FE

**ROCKWOOD** 2407 ROYAL DOVE LANE, MANSFIELD, TX 76063