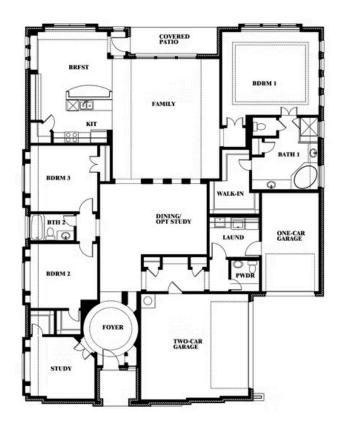

# \$None

**2,795** SOUARE FEET

**3** BEDROOMS

2.5
BATHROOMS

3

CAR GARAGE

**Primrose** 