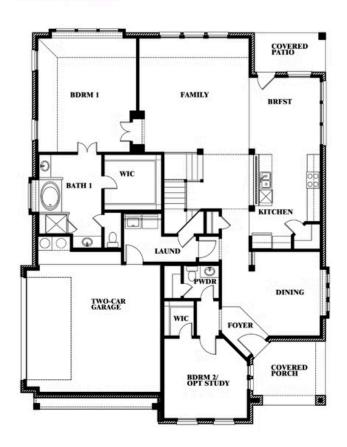

# Magnolia III Side Entry

HOMES FROM

\$None

**CLASSIC SERIES** 

**ROCKWOOD** 

2407 ROYAL DOVE LANE, MANSFIELD, TX 76063

3,754 SQUARE FEET

**5**BEDROOMS

3.5
BATHROOMS

**2** CAR GARAGE