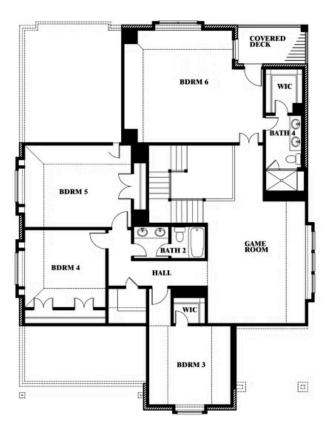

# Magnolia III Side Entry

HOMES FROM

\$None

**CLASSIC SERIES** 

**ROCKWOOD** 

2407 ROYAL DOVE LANE, MANSFIELD, TX 76063

3,754 SQUARE FEET

**5**BEDROOMS

## Magnolia III Side Entry