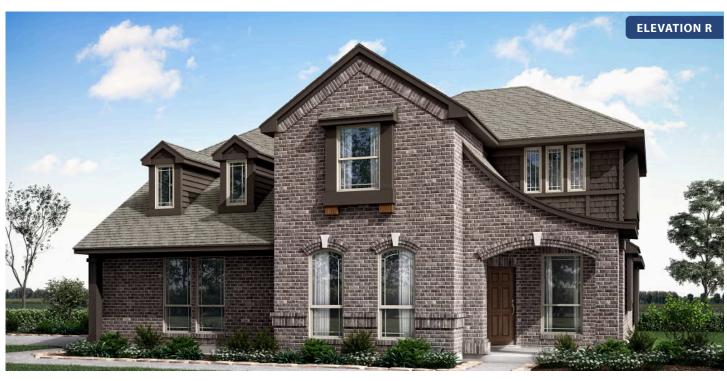

# Magnolia III Side Entry

HOMES FROM

\$None

**CLASSIC SERIES** 

**ROCKWOOD** 

2407 ROYAL DOVE LANE, MANSFIELD, TX 76063

3,754 SQUARE FEET

**5**BEDROOMS

#### **ROCKWOOD**

2407 ROYAL DOVE LANE, MANSFIELD, TX 76063