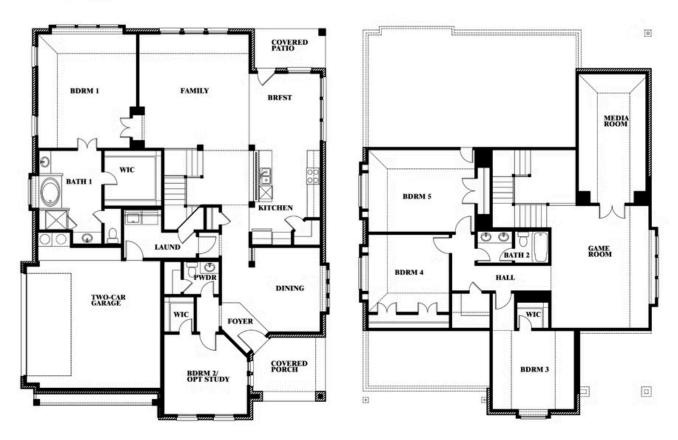

## Magnolia II Side Entry

\$None

**CLASSIC SERIES** 

## ROCKWOOD

2407 ROYAL DOVE LANE, MANSFIELD, TX 76063

3,430 4 SQUARE FEET BEDROOMS

2.5 BATHROOMS **2** CAR GARAGE

Document generated Apr 18, 2025. Prices, plans, square footage, features and materials are subject to change at any time without notice and vary among communities. Listed prices are for informational purposes only, are not binding, and do not create any contractual obligation(s). The price of any home is dependent on numerous factors, all of which are unique to a specific home, and is not guaranteed until specified in a binding contract. Pricing of elevations and additional optional beds/baths vary per plan. Some plans require a premium homesite. Please ask the Community Manager for details. Renderings of homes are artist concepts and may not reflect exact colors and materials.

## Magnolia II Side Entry

COMMUNITY SALES MANAGER

Jeff Spann-Ly CELL: (682) 418-8555 SALES OFFICE: (817) 803-6399

ROCKWOOD 2407 ROYAL DOVE LANE, MANSFIELD, TX 76063

Magnolia II Side Entry