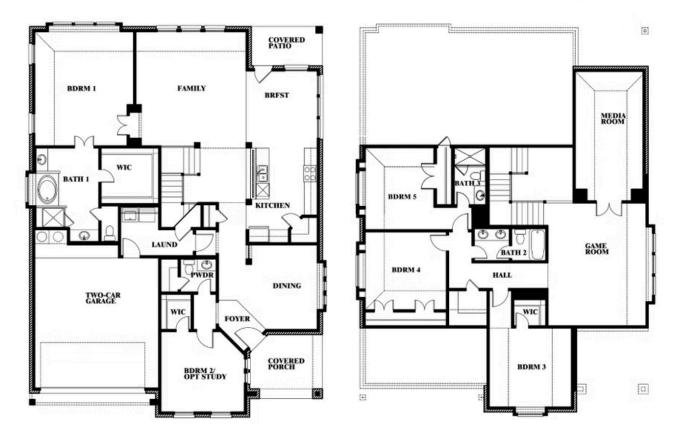

## **Magnolia II**

**MAGNOLIA II FLOOR PLAN WITH OPTIONAL BATH 3** 

#### **ROCKWOOD**

2407 ROYAL DOVE LANE, MANSFIELD, TX 76063

Magnolia II Opt. Bath 3 at Bed 5

This brochure is for general informational purposes and is to be used as a guide only. Changes may be made during the development process and floorplans, dimensions, fixtures, fittings, finishes and specifications are subject to change without notice. Window placement, balcony configuration, wardrobe sizes and living areas may vary slightly within each plan type. EQUAL HOUSING OPPORTUNITY