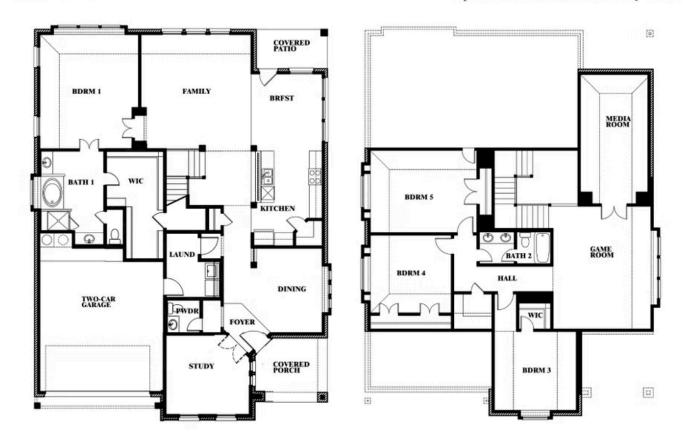

## **Magnolia II**

MAGNOLIA II FLOOR PLAN WITH OPTIONAL MUD

## Magnolia II Opt. Mud Room & Ext. Primary Closet

This brochure is for general informational purposes and is to be used as a guide only. Changes may be made during the development process and floorplans, dimensions, fixtures, fittings, finishes and specifications are subject to change without notice. Window placement, balcony configuration, wardrobe sizes and living areas may vary slightly within each plan type. EQUAL HOUSING OPPORTUNITY