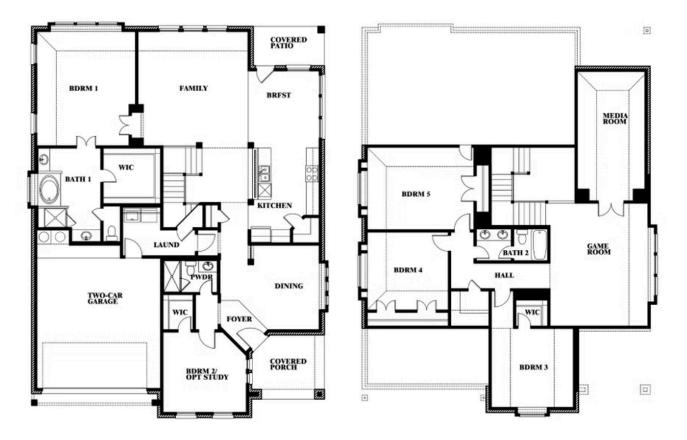

## **Magnolia II**

**MAGNOLIA II FLOOR PLAN** 

#### **ROCKWOOD**

2407 ROYAL DOVE LANE, MANSFIELD, TX 76063

This brochure is for general informational purposes and is to be used as a guide only. Changes may be made during the development process and floorplans, dimensions, fixtures, fittings, finishes and specifications are subject to change without notice. Window placement, balcony configuration, wardrobe sizes and living areas may vary slightly within each plan type. EQUAL HOUSING OPPORTUNITY

BDRM 2/ OPT STUDY

Jeff Spann-Ly

CELL: (682) 418-8555 SALES OFFICE: (817) 803-6399