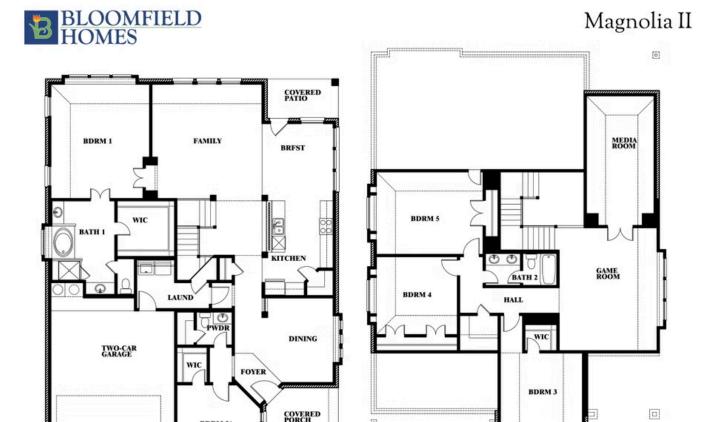

## **Magnolia II**

**MAGNOLIA II FLOOR PLAN** 

#### **ROCKWOOD**

2407 ROYAL DOVE LANE, MANSFIELD, TX 76063

This brochure is for general informational purposes and is to be used as a guide only. Changes may be made during the development process and floorplans, dimensions, fixtures, fittings, finishes and specifications are subject to change without notice. Window placement, balcony configuration, wardrobe sizes and living areas may vary slightly within each plan type. EQUAL HOUSING OPPORTUNITY