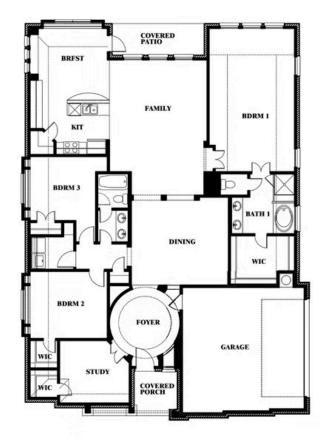

### <u>COMMUNITY SALES MANAGER</u> Jeff Spann-Ly

CELL: (682) 418-8555 SALES OFFICE: (817) 803-6399

# Carolina Side Entry

**CLASSIC SERIES** 

**ROCKWOOD** 

2407 ROYAL DOVE LANE, MANSFIELD, TX 76063

\$None

2,319 SQUARE FEET

3 BEDROOMS 2.0
BATHROOMS

**2** CAR GARAGE











### COMMUNITY SALES MANAGER

Jeff Spann-Ly

CELL: (682) 418-8555 SALES OFFICE: (817) 803-6399

## **Carolina Side Entry**

**CAROLINA SIDE ENTRY FLOOR PLAN** 

#### **ROCKWOOD**

2407 ROYAL DOVE LANE, MANSFIELD, TX 76063



## Carolina Side Entry



This brochure is for general informational purposes and is to be used as a guide only. Changes may be made during the development process and floorplans, dimensions, fixtures, fittings, finishes and specifications are subject to change without notice. Window placement, balcony configuration, wardrobe sizes and living areas may vary slightly within each plan type. EQUAL HOUSING OPPORTUNITY