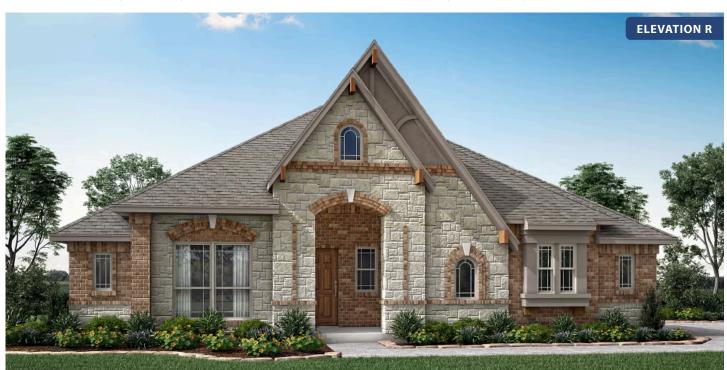

# Carolina Side Entry

**CLASSIC SERIES** 

**ROCKWOOD** 

2407 ROYAL DOVE LANE, MANSFIELD, TX 76063

\$None

2,319 SQUARE FEET

3 BEDROOMS 2.0
BATHROOMS

**2** CAR GARAGE

#### **ROCKWOOD**

2407 ROYAL DOVE LANE, MANSFIELD, TX 76063