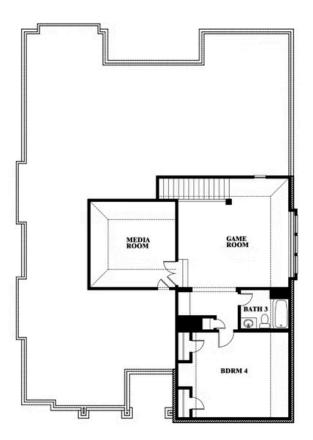

# **Carolina IV Side Entry**

**CLASSIC SERIES** 

**ROCKWOOD** 

2407 ROYAL DOVE LANE, MANSFIELD, TX 76063

**HOMES FROM** \$None

3,258

BEDROOMS

3.0 BATHROOMS 2

## Carolina IV Side Entry

This brochure is for general informational purposes and is to be used as a guide only. Changes may be made during the development process and floorplans, dimensions, fixtures, fittings, finishes and specifications are subject to change without notice. Window placement, balcony configuration, wardrobe sizes and living areas may vary slightly within each plan type. EQUAL HOUSING OPPORTUNITY