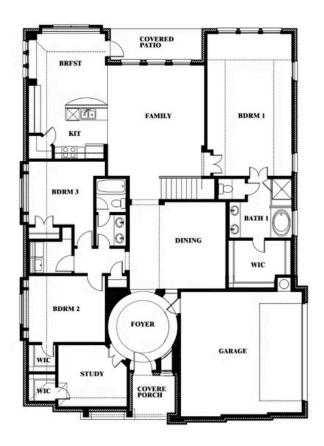

# **Carolina IV Side Entry**

**CLASSIC SERIES** 

**ROCKWOOD** 

2407 ROYAL DOVE LANE, MANSFIELD, TX 76063

**HOMES FROM** \$None

3,258

BEDROOMS

3.0 BATHROOMS 2

## Carolina IV Side Entry

This brochure is for general informational purposes and is to be used as a guide only. Changes may be made during the development process and floorplans, dimensions, fixtures, fittings, finishes and specifications are subject to change without notice. Window placement, balcony configuration, wardrobe sizes and living areas may vary slightly within each plan type. EQUAL HOUSING OPPORTUNITY