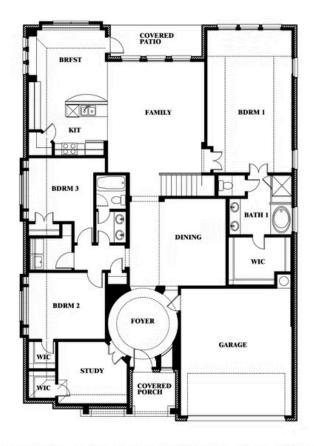

#### COMMUNITY SALES MANAGER

Jeff Spann-Ly

CELL: (682) 418-8555 SALES OFFICE: (817) 803-6399

# **Carolina IV**

CLASSIC SERIES

**ROCKWOOD** 

2407 ROYAL DOVE LANE, MANSFIELD, TX 76063

**HOMES FROM** 

### \$None

3,280 SOUARE FEET

**4**BEDROOMS

3.0 BATHROOMS

2

CAR GARAGE



















#### COMMUNITY SALES MANAGER

Jeff Spann-Ly

CELL: (682) 418-8555 SALES OFFICE: (817) 803-6399

## Carolina IV

#### **ROCKWOOD**

2407 ROYAL DOVE LANE, MANSFIELD, TX 76063



#### Carolina IV





This brochure is for general informational purposes and is to be used as a guide only. Changes may be made during the development process and floorplans, dimensions, fixtures, fittings, finishes and specifications are subject to change without notice. Window placement, balcony configuration, wardrobe sizes and living areas may vary slightly within each plan type. EQUAL HOUSING OPPORTUNITY