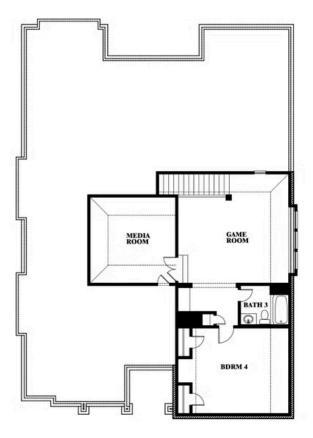

#### COMMUNITY SALES MANAGER

Jeff Spann-Ly

CELL: (682) 418-8555 SALES OFFICE: (817) 803-6399

# **Carolina IV**

CLASSIC SERIES

**ROCKWOOD** 

2407 ROYAL DOVE LANE, MANSFIELD, TX 76063

**HOMES FROM** 

### \$None

3,280 SOUARE FEET

**4**BEDROOMS

3.0 BATHROOMS

2

CAR GARAGE



















#### COMMUNITY SALES MANAGER

Jeff Spann-Ly

CELL: (682) 418-8555 SALES OFFICE: (817) 803-6399

## Carolina IV

#### **ROCKWOOD**

2407 ROYAL DOVE LANE, MANSFIELD, TX 76063



#### Carolina IV





This brochure is for general informational purposes and is to be used as a guide only. Changes may be made during the development process and floorplans, dimensions, fixtures, fittings, finishes and specifications are subject to change without notice. Window placement, balcony configuration, wardrobe sizes and living areas may vary slightly within each plan type. EQUAL HOUSING OPPORTUNITY