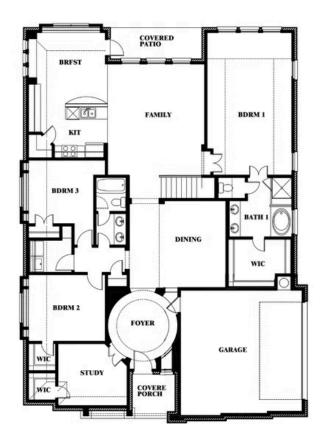

# Carolina III Side Entry

**HOMES FROM** 

\$None

**CLASSIC SERIES** 

**ROCKWOOD** 

2407 ROYAL DOVE LANE, MANSFIELD, TX 76063

3,042 SQUARE FEET

**4**BEDROOMS

3.0

2

BATHROOMS CAR GARAGE