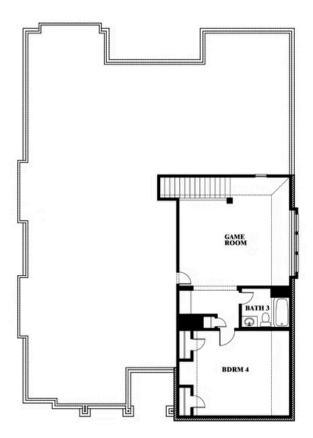

# Carolina III Side Entry

**HOMES FROM** 

\$None

**CLASSIC SERIES** 

**ROCKWOOD** 

2407 ROYAL DOVE LANE, MANSFIELD, TX 76063

3,042 SQUARE FEET

**4**BEDROOMS

3.0

2

BATHROOMS CAR GARAGE