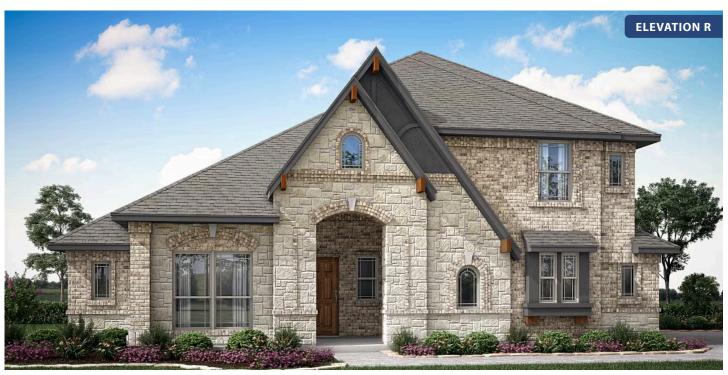

# Carolina III Side Entry

**HOMES FROM** 

\$None

**CLASSIC SERIES** 

**ROCKWOOD** 

2407 ROYAL DOVE LANE, MANSFIELD, TX 76063

3,042 SQUARE FEET

**4**BEDROOMS

## Carolina III Side Entry