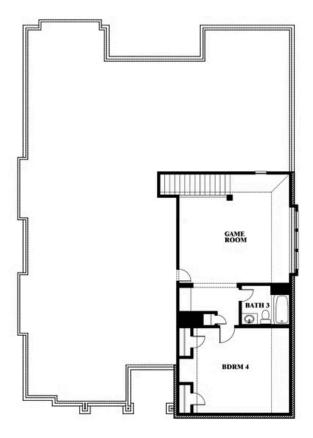

#### COMMUNITY SALES MANAGER

Jeff Spann-Ly

CELL: (682) 418-8555 SALES OFFICE: (817) 803-6399

# **Carolina III**

**CLASSIC SERIES** 

**ROCKWOOD** 

2407 ROYAL DOVE LANE, MANSFIELD, TX 76063

**HOMES FROM** 

### \$None

3,067 SOUARE FEET

**4**BEDROOMS

3.0 BATHROOMS

**2** CAR GARAGE

















## COMMUNITY SALES MANAGER Jeff Spann-Ly

CELL: (682) 418-8555 SALES OFFICE: (817) 803-6399

#### **ROCKWOOD**

2407 ROYAL DOVE LANE, MANSFIELD, TX 76063

# Carolina III



#### Carolina III





This brochure is for general informational purposes and is to be used as a guide only. Changes may be made during the development process and floorplans, dimensions, fixtures, fittings, finishes and specifications are subject to change without notice. Window placement, balcony configuration, wardrobe sizes and living areas may vary slightly within each plan type. EQUAL HOUSING OPPORTUNITY