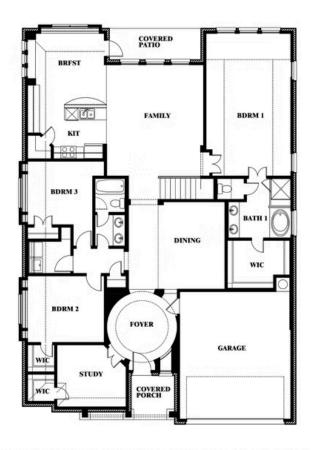

#### COMMUNITY SALES MANAGER

Jeff Spann-Ly

CELL: (682) 418-8555 SALES OFFICE: (817) 803-6399

# **Carolina III**

**CLASSIC SERIES** 

**ROCKWOOD** 

2407 ROYAL DOVE LANE, MANSFIELD, TX 76063

**HOMES FROM** 

### \$None

3,067 SOUARE FEET

**4**BEDROOMS

3.0 BATHROOMS

**2** CAR GARAGE

















## COMMUNITY SALES MANAGER Jeff Spann-Ly

CELL: (682) 418-8555 SALES OFFICE: (817) 803-6399

#### **ROCKWOOD**

2407 ROYAL DOVE LANE, MANSFIELD, TX 76063

# Carolina III



#### Carolina III





This brochure is for general informational purposes and is to be used as a guide only. Changes may be made during the development process and floorplans, dimensions, fixtures, fittings, finishes and specifications are subject to change without notice. Window placement, balcony configuration, wardrobe sizes and living areas may vary slightly within each plan type. EQUAL HOUSING OPPORTUNITY