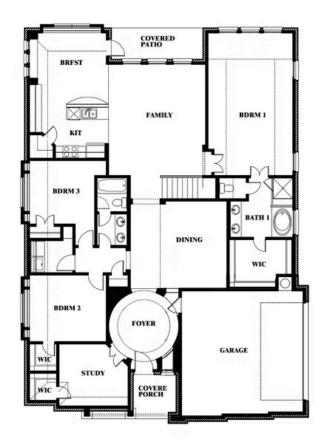

# Carolina II Side Entry

**CLASSIC SERIES** 

**ROCKWOOD** 

2407 ROYAL DOVE LANE, MANSFIELD, TX 76063

\$None

2,777
SQUARE FEET

**3** BEDROOMS

3.0 BATHROOMS

## Carolina II Side Entry