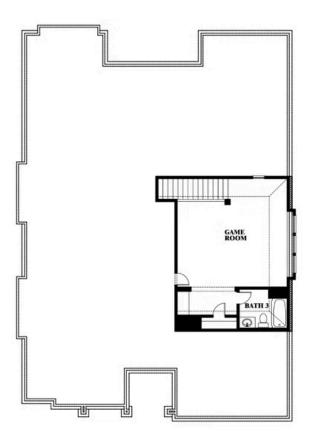

# Carolina II Side Entry

**CLASSIC SERIES** 

**ROCKWOOD** 

2407 ROYAL DOVE LANE, MANSFIELD, TX 76063

\$None

2,777
SQUARE FEET

**3** BEDROOMS

3.0 BATHROOMS

## Carolina II Side Entry