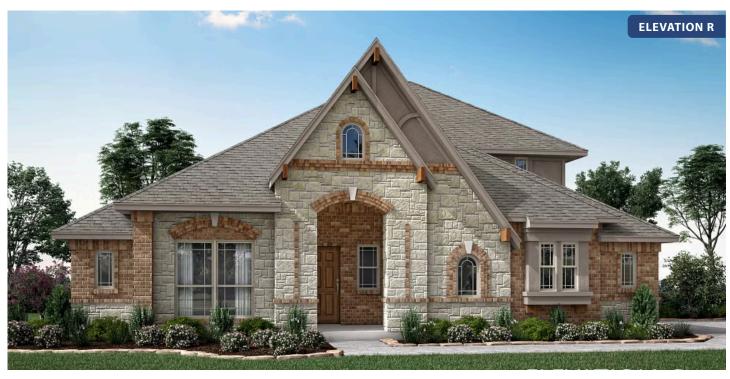

# Carolina II Side Entry

**CLASSIC SERIES** 

**ROCKWOOD** 

2407 ROYAL DOVE LANE, MANSFIELD, TX 76063

\$None

2,777
SQUARE FEET

**3** BEDROOMS

3.0 BATHROOMS

## Carolina II Side Entry