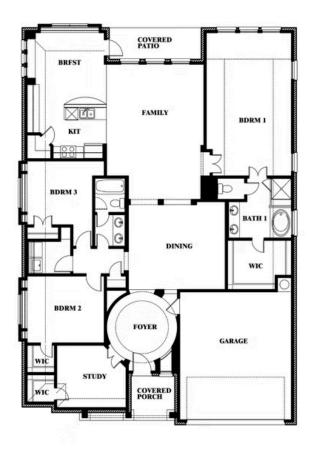

#### COMMUNITY SALES MANAGER

Jeff Spann-Ly

CELL: (682) 418-8555 SALES OFFICE: (817) 803-6399

# Carolina

CLASSIC SERIES

**ROCKWOOD** 

2407 ROYAL DOVE LANE, MANSFIELD, TX 76063

**HOMES FROM** 

# \$None

2,313

**5** BEDROOMS 2.0
BATHROOMS

2

CAR GARAGE

















Carolina



## COMMUNITY SALES MANAGER

Jeff Spann-Ly

CELL: (682) 418-8555 SALES OFFICE: (817) 803-6399

#### **ROCKWOOD**

2407 ROYAL DOVE LANE, MANSFIELD, TX 76063



### Carolina



This brochure is for general informational purposes and is to be used as a guide only. Changes may be made during the development process and floorplans, dimensions, fixtures, fittings, finishes and specifications are subject to change without notice. Window placement, balcony configuration, wardrobe sizes and living areas may vary slightly within each plan type. EQUAL HOUSING OPPORTUNITY