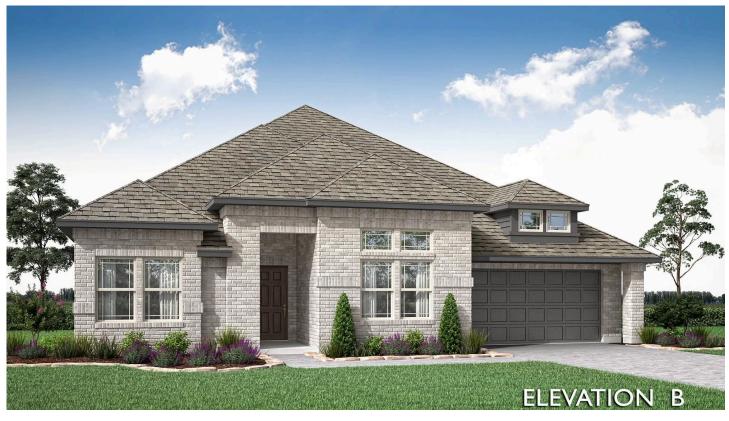

## 2309 Knapp Trail

MANSFIELD, TX 76063 ROCKWOOD

CARAWAY FLOOR PLAN

PRICED AT \$654,369

2527 SOUARE FEET

**3** BEDROOMS 3.0 BATHROOMS

**2** CAR GARAGE

We are building the Caraway plan on this large homesite, where large yards surround an expansive single-story. Find 3 full bathrooms paired with 3 large bedrooms and a dedicated Study through glass doors, with nail-down wood floors leading the way. More designer finishes everywhere you look! Custom, contemporary shaker cabinets painted grey, matte black fixtures, upgraded tile in wet areas, patterned carpet; and a stacked stone white quartzite fireplace to the ceiling with a box mantel and gas logs. The kitchen comes equipped for any culinary venture starring professional series stainless steel appliances (including double ovens), an apron sink, a wood vent hood, pot-pan drawers, white quartz countertops, a motion switch in the huge pantry, and undercabinet lighting! Serious storage is found in the extended 2-car garage, mud room with utility cabinets, multiple linen closets, and individual vanities in the primary bath. The exterior curb appeal has been improved by upgraded light brick, gutters, uplights, stone-edged flower beds, and a modern front door. We thought of every detail, plus schools and shopping are close by for convenient commutes. Bloomfield's team at Rockwood is ready to help with your home-buying journey and our brand-new model is open every day!