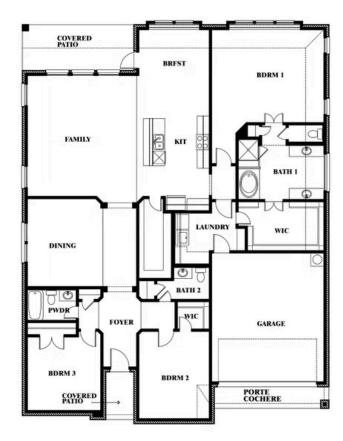

# \$None

**2,519** SOUARE FEET

**3** BEDROOMS

2.5
BATHROOMS

**2** CAR GARAGE

## ROCKWOOD

2407 ROYAL DOVE LANE, MANSFIELD, TX 76063

This brochure is for general informational purposes and is to be used as a guide only. Changes may be made during the development process and floorplans, dimensions, fixtures, fittings, finishes and specifications are subject to change without notice. Window placement, balcony configuration, wardrobe sizes and living areas may vary slightly within each plan type. EQUAL HOUSING OPPORTUNITY