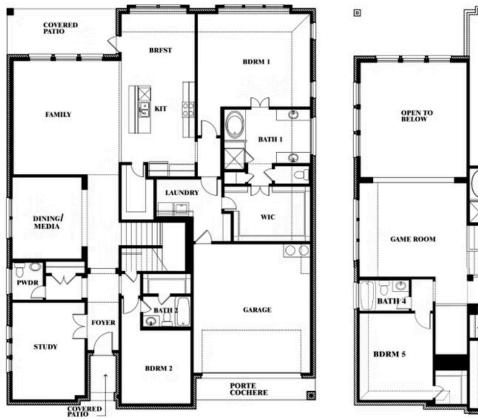

### Bellflower IV Opt. Bed 5/Bath 4 at Media

This brochure is for general informational purposes and is to be used as a guide only. Changes may be made during the development process and floorplans, dimensions, fixtures, fittings, finishes and specifications are subject to change without notice. Window placement, balcony configuration, wardrobe sizes and living areas may vary slightly within each plan type. EQUAL HOUSING OPPORTUNITY