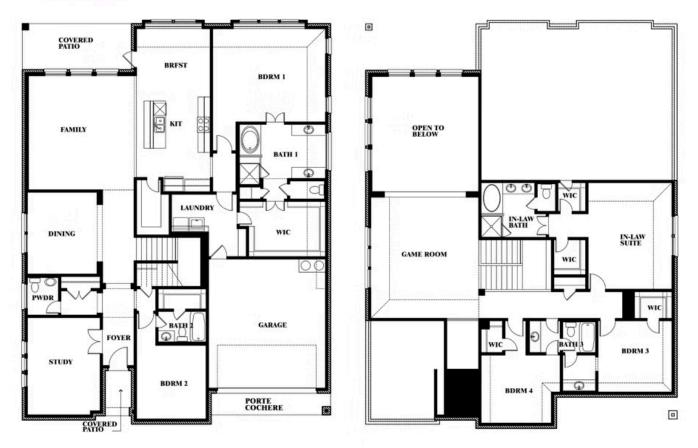

## **Bellflower III**

**BELLFLOWER III FLOOR PLAN** 

### \$None

3,979 SOUARE FEET

5 **BEDROOMS**  4.5

2

BATHROOMS CAR GARAGE