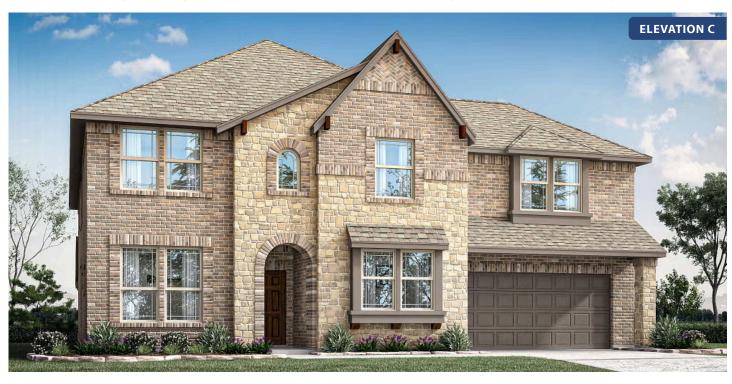

# **Bellflower II**

CLASSIC SERIES

**ROCKWOOD** 

2407 ROYAL DOVE LANE, MANSFIELD, TX 76063

**HOMES FROM** 

## \$None

**3,774** SOUARE FEET

4 BEDROOMS 3.5
BATHROOMS

2

CAR GARAGE

#### **ROCKWOOD**

2407 ROYAL DOVE LANE, MANSFIELD, TX 76063