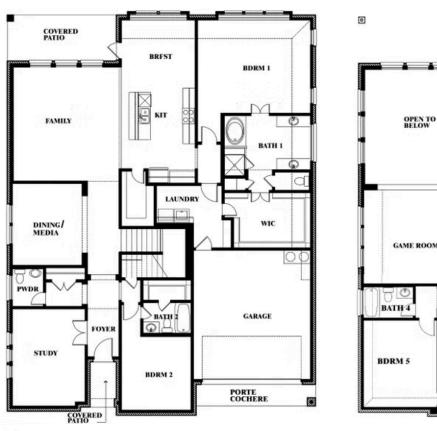

#### Bellflower II Opt. Bed 5 at Media

This brochure is for general informational purposes and is to be used as a guide only. Changes may be made during the development process and floorplans, dimensions, fixtures, fittings, finishes and specifications are subject to change without notice. Window placement, balcony configuration, wardrobe sizes and living areas may vary slightly within each plan type. EQUAL HOUSING OPPORTUNITY

#### Bellflower II Opt. Bed 5/Bath 4 at Media

This brochure is for general informational purposes and is to be used as a guide only. Changes may be made during the development process and floorplans, dimensions, fixtures, fittings, finishes and specifications are subject to change without notice. Window placement, balcony configuration, wardrobe sizes and living areas may vary slightly within each plan type. EQUAL HOUSING OPPORTUNITY