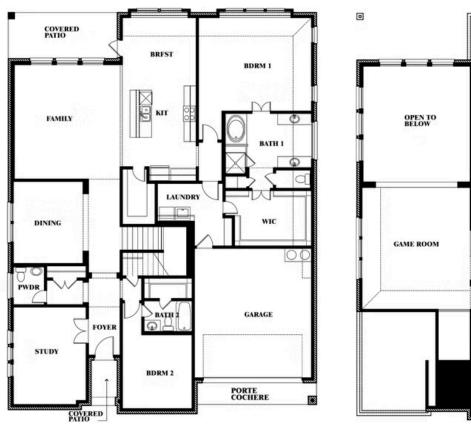

### \$None

**3,527** SOUARE FEET

4 BEDROOMS 3.5
BATHROOMS

2

CAR GARAGE

## **Bellflower**

**BELLFLOWER FLOOR PLAN** 