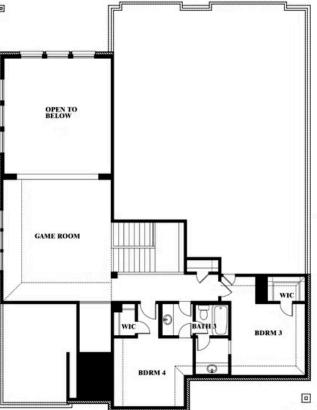

### \$None

**3,527** SOUARE FEET

4 BEDROOMS 3.5
BATHROOMS

2

CAR GARAGE

## **Bellflower**

**BELLFLOWER FLOOR PLAN** 