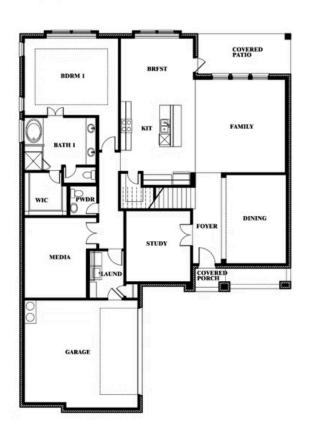

## **Spring Cress II**

#### **ROCKWOOD 90**

2407 ROYAL DOVE LANE, MANSFIELD, TX 76063

## Spring Cress II

This brochure is for general informational purposes and is to be used as a guide only. Changes may be made during the development process and floorplans, dimensions, fixtures, fittings, finishes and specifications are subject to change without notice. Window placement, balcony configuration, wardrobe sizes and living areas may vary slightly within each plan type. EQUAL HOUSING OPPORTUNITY