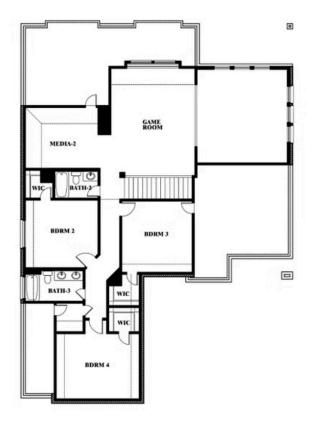

## **Spring Cress II**

#### **ROCKWOOD 90**

2407 ROYAL DOVE LANE, MANSFIELD, TX 76063

#### Spring Cress II Opt. Bed 6 & Bath 5 at Media

This brochure is for general informational purposes and is to be used as a guide only. Changes may be made during the development process and floorplans, dimensions, fixtures, fittings, finishes and specifications are subject to change without notice. Window placement, balcony configuration, wardrobe sizes and living areas may vary slightly within each plan type. EQUAL HOUSING OPPORTUNITY