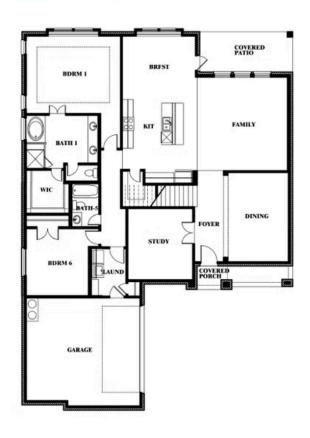

#### Spring Cress II Opt. Bed 6 & Bath 5 at Media

This brochure is for general informational purposes and is to be used as a guide only. Changes may be made during the development process and floorplans, dimensions, fixtures, fittings, finishes and specifications are subject to change without notice. Window placement, balcony configuration, wardrobe sizes and living areas may vary slightly within each plan type. EQUAL HOUSING OPPORTUNITY