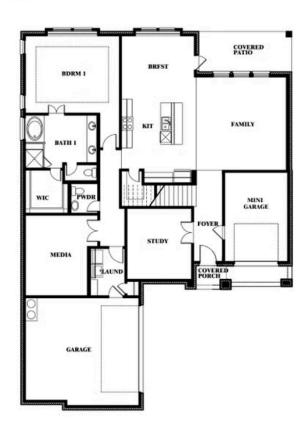

## **Spring Cress II**

#### **ROCKWOOD 90**

2407 ROYAL DOVE LANE, MANSFIELD, TX 76063

### Spring Cress II Opt. Mini Garage at Dining

This brochure is for general informational purposes and is to be used as a guide only. Changes may be made during the development process and floorplans, dimensions, fixtures, fittings, finishes and specifications are subject to change without notice. Window placement, balcony configuration, wardrobe sizes and living areas may vary slightly within each plan type. EQUAL HOUSING OPPORTUNITY