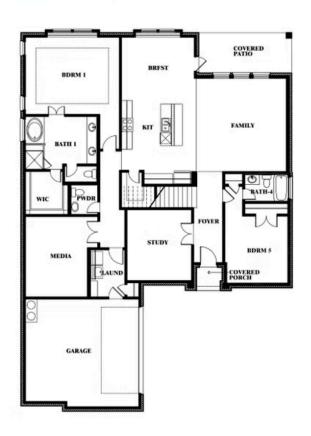

## **Spring Cress II**

#### **ROCKWOOD 90**

2407 ROYAL DOVE LANE, MANSFIELD, TX 76063

# Spring Cress II Opt. Bed 5 & Bath 4 at Dining

This brochure is for general informational purposes and is to be used as a guide only. Changes may be made during the development process and floorplans, dimensions, fixtures, fittings, finishes and specifications are subject to change without notice. Window placement, balcony configuration, wardrobe sizes and living areas may vary slightly within each plan type. EQUAL HOUSING OPPORTUNITY