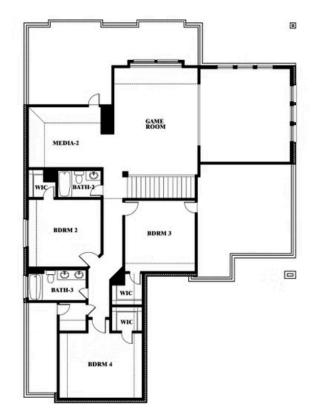

## **Spring Cress II**

#### **ROCKWOOD 90**

2407 ROYAL DOVE LANE, MANSFIELD, TX 76063

#### Spring Cress II Opt. Bed 6 & Bath 5 at Media

This brochure is for general informational purposes and is to be used as a guide only. Changes may be made during the development process and floorplans, dimensions, fixtures, fittings, finishes and specifications are subject to change without notice. Window placement, balcony configuration, wardrobe sizes and living areas may vary slightly within each plan type. EQUAL HOUSING OPPORTUNITY