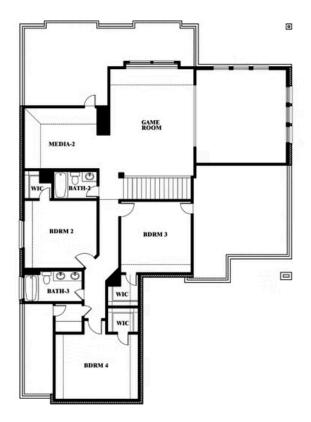

## **Spring Cress II**

#### **ROCKWOOD 90**

2407 ROYAL DOVE LANE, MANSFIELD, TX 76063