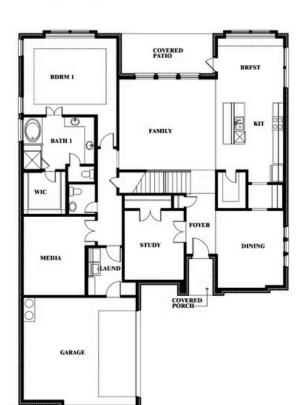

# **Seaberry II**

**CLASSIC SERIES** 

**ROCKWOOD 90** 

2407 ROYAL DOVE LANE, MANSFIELD, TX 76063

**HOMES FROM** 

\$679,990

**3,478** SOUARE FEET

BEDROOMS

#### **ROCKWOOD 90**

2407 ROYAL DOVE LANE, MANSFIELD, TX 76063