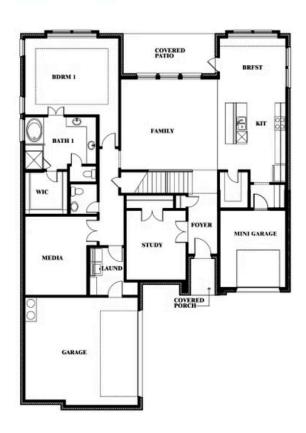

#### **ROCKWOOD 90**

2407 ROYAL DOVE LANE, MANSFIELD, TX 76063

Seaberry II Opt. Bed 5 at Media

# Seaberry II

Seaberry II Opt. Bed 6 at Study

Seaberry II