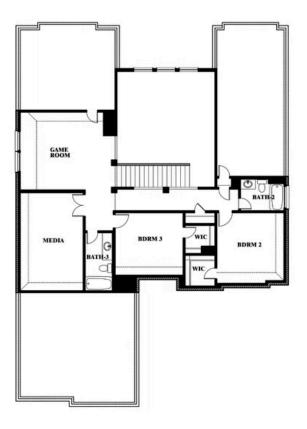

### COMMUNITY SALES MANAGER

Jeff Spann-Ly

CELL: (682) 418-8555 SALES OFFICE: (817) 803-6399

# **Seaberry II**

**CLASSIC SERIES** 

**ROCKWOOD 90** 

2407 ROYAL DOVE LANE, MANSFIELD, TX 76063

**HOMES FROM** 

\$679,990

**3,478** SOUARE FEET

BEDROOMS

3.5
BATHROOMS

2

CAR GARAGE















### <u>COMMUNITY SALES MANAGER</u> Jeff Spann-Ly

CELL: (682) 418-8555 SALES OFFICE: (817) 803-6399

#### **ROCKWOOD 90**

2407 ROYAL DOVE LANE, MANSFIELD, TX 76063

# Seaberry II





### Seaberry II







### COMMUNITY SALES MANAGER

Jeff Spann-Ly

CELL: (682) 418-8555 SALES OFFICE: (817) 803-6399

## Seaberry II

#### **ROCKWOOD 90**

2407 ROYAL DOVE LANE, MANSFIELD, TX 76063



Seaberry II Opt. Bed 5 at Media









### <u>COMMUNITY SALES MANAGER</u> Jeff Spann-Ly

CELL: (682) 418-8555 SALES OFFICE: (817) 803-6399

### **ROCKWOOD 90**

2407 ROYAL DOVE LANE, MANSFIELD, TX 76063

# Seaberry II





Seaberry II Opt. Bed 6 at Study





Seaberry II



### <u>COMMUNITY SALES MANAGER</u> Jeff Spann-Ly

CELL: (682) 418-8555 SALES OFFICE: (817) 803-6399

#### **ROCKWOOD 90**

2407 ROYAL DOVE LANE, MANSFIELD, TX 76063