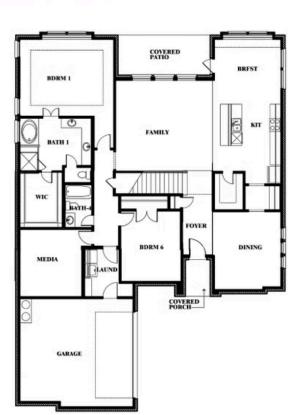

**

**CLASSIC SERIES** 

**ROCKWOOD 90** 

2407 ROYAL DOVE LANE, MANSFIELD, TX 76063

**HOMES FROM** 

\$679,990

**3,478** SOUARE FEET

BEDROOMS

3.5
BATHROOMS

2

CAR GARAGE















### <u>COMMUNITY SALES MANAGER</u> Jeff Spann-Ly

CELL: (682) 418-8555 SALES OFFICE: (817) 803-6399

#### **ROCKWOOD 90**

2407 ROYAL DOVE LANE, MANSFIELD, TX 76063

# Seaberry II





### Seaberry II







### COMMUNITY SALES MANAGER

Jeff Spann-Ly

CELL: (682) 418-8555 SALES OFFICE: (817) 803-6399

## Seaberry II

#### **ROCKWOOD 90**

2407 ROYAL DOVE LANE, MANSFIELD, TX 76063



Seaberry II Opt. Bed 5 at Media









### <u>COMMUNITY SALES MANAGER</u> Jeff Spann-Ly

CELL: (682) 418-8555 SALES OFFICE: (817) 803-6399

### **ROCKWOOD 90**

2407 ROYAL DOVE LANE, MANSFIELD, TX 76063

# Seaberry II





Seaberry II Opt. Bed 6 at Study





Seaberry II



### <u>COMMUNITY SALES MANAGER</u> Jeff Spann-Ly

CELL: (682) 418-8555 SALES OFFICE: (817) 803-6399

#### **ROCKWOOD 90**

2407 ROYAL DOVE LANE, MANSFIELD, TX 76063