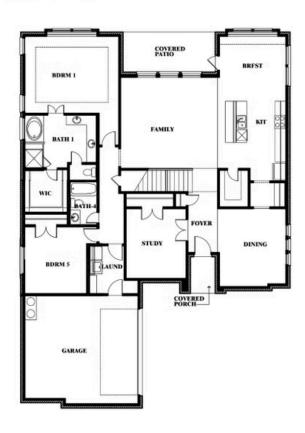

#### **ROCKWOOD 90**

2407 ROYAL DOVE LANE, MANSFIELD, TX 76063

Seaberry II Opt. Bed 5 at Media