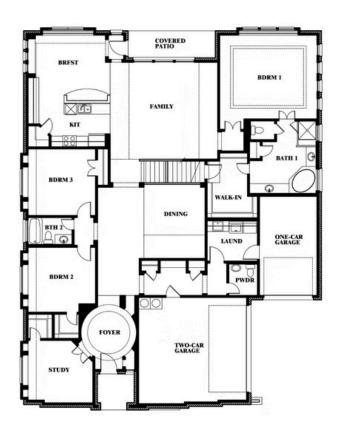

# **Primrose V**

**CLASSIC SERIES** 

**ROCKWOOD 90** 

2407 ROYAL DOVE LANE, MANSFIELD, TX 76063

**HOMES FROM** 

\$725,990

**3,700** SOUARE FEET

4 BEDROOMS 3.5
BATHROOMS

3 CAR GARAGE

#### **ROCKWOOD 90**

2407 ROYAL DOVE LANE, MANSFIELD, TX 76063

This brochure is for general informational purposes and is to be used as a guide only. Changes may be made during the development process and floorplans, dimensions, fixtures, fittings, finishes and specifications are subject to change without notice. Window placement, balcony configuration, wardrobe sizes and living areas may vary slightly within each plan type. EQUAL HOUSING OPPORTUNITY