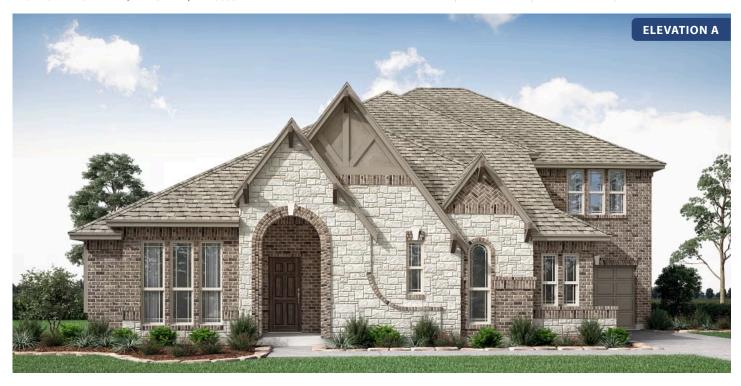

# **Primrose V**

**CLASSIC SERIES** 

**ROCKWOOD 90** 

2407 ROYAL DOVE LANE, MANSFIELD, TX 76063

**HOMES FROM** 

\$725,990

**3,700** SOUARE FEET

4 BEDROOMS 3.5
BATHROOMS

#### **ROCKWOOD 90**

2407 ROYAL DOVE LANE, MANSFIELD, TX 76063

This brochure is for general informational purposes and is to be used as a guide only. Changes may be made during the development process and floorplans, dimensions, fixtures, fittings, finishes and specifications are subject to change without notice. Window placement, balcony configuration, wardrobe sizes and living areas may vary slightly within each plan type. EQUAL HOUSING OPPORTUNITY