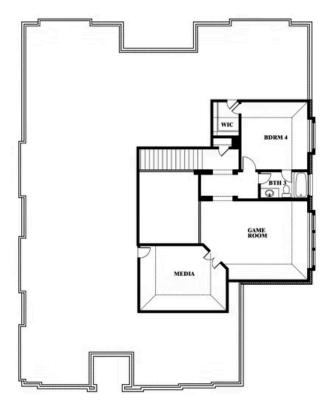

# **Primrose V**

**CLASSIC SERIES** 

**ROCKWOOD 90** 

2407 ROYAL DOVE LANE, MANSFIELD, TX 76063

**HOMES FROM** 

\$725,990

**3,700** SOUARE FEET

4 BEDROOMS 3.5
BATHROOMS

#### **ROCKWOOD 90**

2407 ROYAL DOVE LANE, MANSFIELD, TX 76063

This brochure is for general informational purposes and is to be used as a guide only. Changes may be made during the development process and floorplans, dimensions, fixtures, fittings, finishes and specifications are subject to change without notice. Window placement, balcony configuration, wardrobe sizes and living areas may vary slightly within each plan type. EQUAL HOUSING OPPORTUNITY