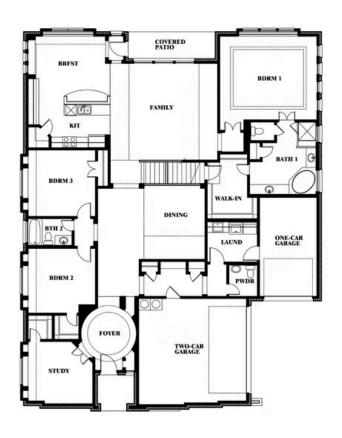

# **Primrose IV**

CLASSIC SERIES

**ROCKWOOD 90** 

2407 ROYAL DOVE LANE, MANSFIELD, TX 76063

**HOMES FROM** 

\$714,990

**3,516** SOUARE FEET

BEDROOMS

3.5
BATHROOMS

3 CAR GARAGE

### Primrose IV

This brochure is for general informational purposes and is to be used as a guide only. Changes may be made during the development process and floorplans, dimensions, fixtures, fittings, finishes and specifications are subject to change without notice. Window placement, balcony configuration, wardrobe sizes and living areas may vary slightly within each plan type. EQUAL HOUSING OPPORTUNITY