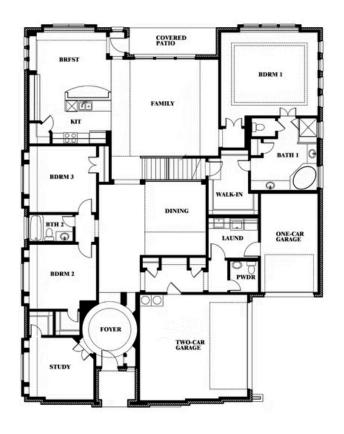

# **Primrose II**

**CLASSIC SERIES** 

**ROCKWOOD 90** 

2407 ROYAL DOVE LANE, MANSFIELD, TX 76063

**HOMES FROM** 

\$697,990

3,299 SOUARE FEET

3 BEDROOMS

3.5 **BATHROOMS** 

3