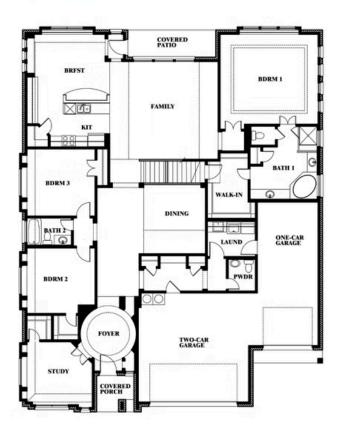

## **Primrose FE VI**

**CLASSIC SERIES** 

**ROCKWOOD 90** 

2407 ROYAL DOVE LANE, MANSFIELD, TX 76063

**HOMES FROM** 

\$768,990

**4,065** SOUARE FEET

**5**BEDROOMS

4.5
BATHROOMS

3 CAR GARAGE