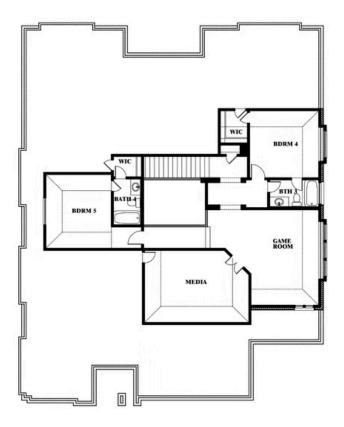

## **Primrose FE VI**

**CLASSIC SERIES** 

**ROCKWOOD 90** 

2407 ROYAL DOVE LANE, MANSFIELD, TX 76063

**HOMES FROM** 

\$768,990

**4,065** SOUARE FEET

**5**BEDROOMS

# **Primrose FE VI**

#### **ROCKWOOD 90**

2407 ROYAL DOVE LANE, MANSFIELD, TX 76063