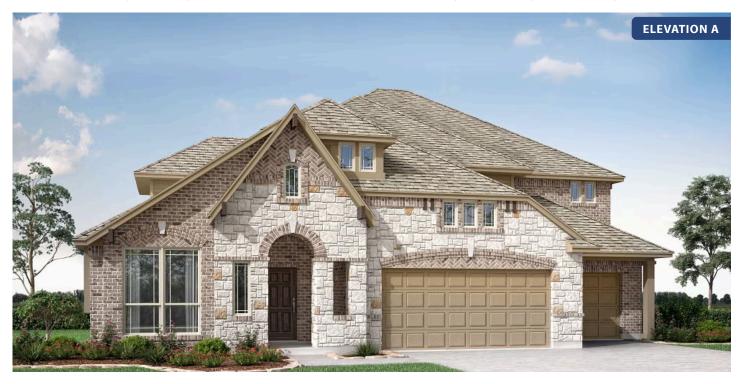

## **Primrose FE VI**

**CLASSIC SERIES** 

**ROCKWOOD 90** 

2407 ROYAL DOVE LANE, MANSFIELD, TX 76063

**HOMES FROM** 

\$768,990

**4,065** SOUARE FEET

**5**BEDROOMS

#### **ROCKWOOD 90**

2407 ROYAL DOVE LANE, MANSFIELD, TX 76063