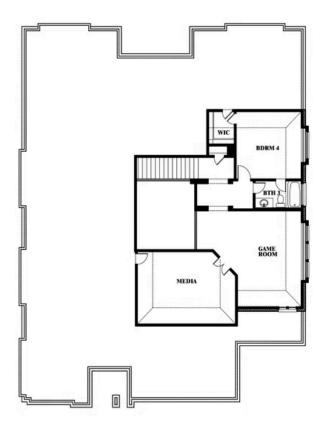

## **Primrose FE V**

CLASSIC SERIES

**ROCKWOOD 90** 

2407 ROYAL DOVE LANE, MANSFIELD, TX 76063

**HOMES FROM** 

\$740,990

3,733 SOUARE FEET

# **Primrose FE V**

#### **ROCKWOOD 90**

2407 ROYAL DOVE LANE, MANSFIELD, TX 76063