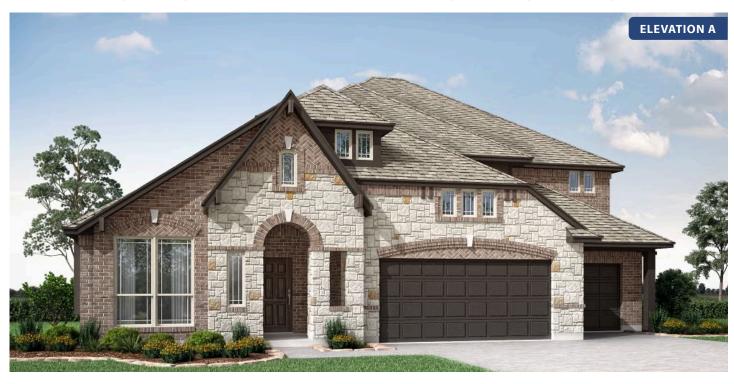

## **Primrose FE V**

CLASSIC SERIES

**ROCKWOOD 90** 

2407 ROYAL DOVE LANE, MANSFIELD, TX 76063

**HOMES FROM** 

\$740,990

3,733 SOUARE FEET

#### **ROCKWOOD 90**

2407 ROYAL DOVE LANE, MANSFIELD, TX 76063