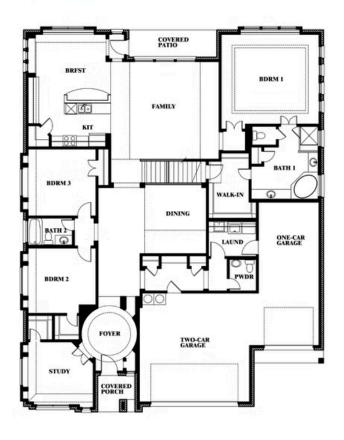

## **Primrose FE V**

CLASSIC SERIES

**ROCKWOOD 90** 

2407 ROYAL DOVE LANE, MANSFIELD, TX 76063

**HOMES FROM** 

\$740,990

3,733 SOUARE FEET

# BEDROOMS 3.5
BATHROOMS

**3** CAR GARAGE