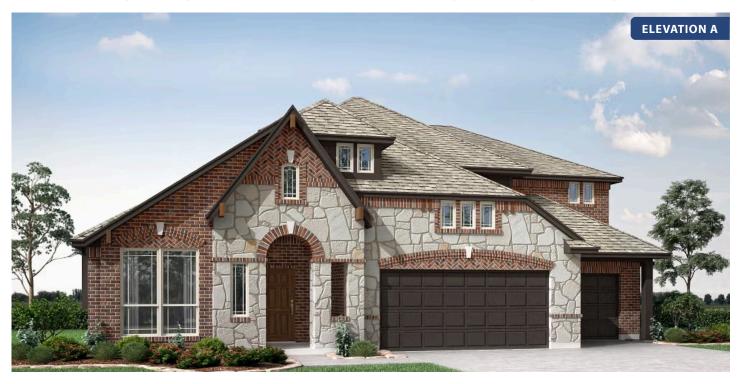

# **Primrose FE III**

CLASSIC SERIES

**ROCKWOOD 90** 

2407 ROYAL DOVE LANE, MANSFIELD, TX 76063

**HOMES FROM** 

\$719,990

3,525 SOUARE FEET

**5** BEDROOMS 3.5
BATHROOMS

#### **ROCKWOOD 90**

2407 ROYAL DOVE LANE, MANSFIELD, TX 76063