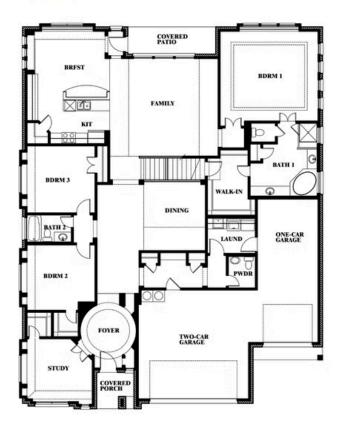

# **Primrose FE III**

CLASSIC SERIES

**ROCKWOOD 90** 

2407 ROYAL DOVE LANE, MANSFIELD, TX 76063

**HOMES FROM** 

\$719,990

3,525 SOUARE FEET

**5** BEDROOMS 3.5
BATHROOMS

#### **ROCKWOOD 90**

2407 ROYAL DOVE LANE, MANSFIELD, TX 76063