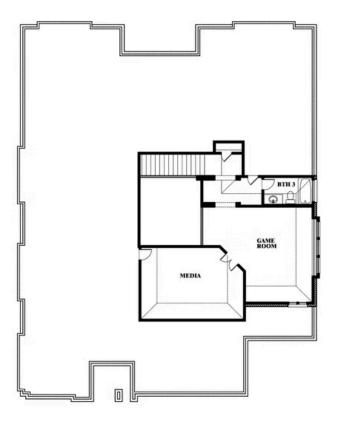

# **Primrose FE III**

CLASSIC SERIES

**ROCKWOOD 90** 

2407 ROYAL DOVE LANE, MANSFIELD, TX 76063

**HOMES FROM** 

\$719,990

3,525 SOUARE FEET

**5** BEDROOMS 3.5
BATHROOMS

## **Primrose FE III**

#### **ROCKWOOD 90**

2407 ROYAL DOVE LANE, MANSFIELD, TX 76063