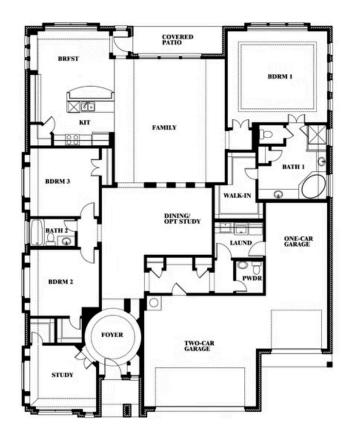

## **Primrose FE**

**CLASSIC SERIES** 

**ROCKWOOD 90** 

2407 ROYAL DOVE LANE, MANSFIELD, TX 76063

HOMES FROM \$670,990

2,775 3 SQUARE FEET BEDROOMS 2.5 BATHROOMS **3** CAR GARAGE

Document generated Mar 30, 2025. Prices, plans, square footage, features and materials are subject to change at any time without notice and vary among communities. Listed prices are for informational purposes only, are not binding, and do not create any contractual obligation(s). The price of any home is dependent on numerous factors, all of which are unique to a specific home, and is not guaranteed until specified in a binding contract. Pricing of elevations and additional optional beds/baths vary per plan. Some plans require a premium homesite. Please ask the Community Manager for details. Renderings of homes are artist concepts and may not reflect exact colors and materials.