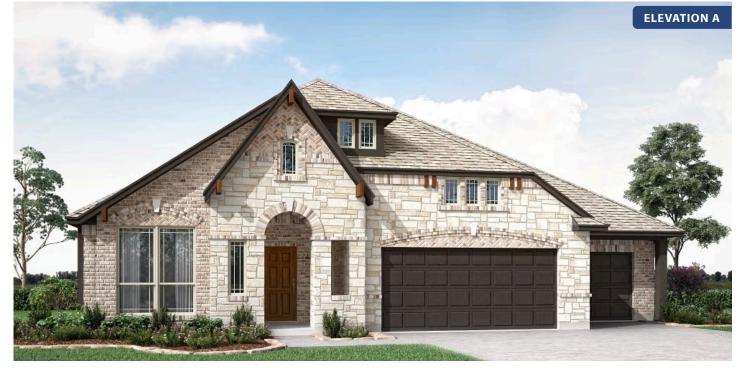

## **Primrose FE**

**CLASSIC SERIES** 

**ROCKWOOD 90** 

2407 ROYAL DOVE LANE, MANSFIELD, TX 76063

HOMES FROM \$670,990

2,775 3 SQUARE FEET BEDROOMS 2.5 BATHROOMS **3** CAR GARAGE

Document generated Mar 30, 2025. Prices, plans, square footage, features and materials are subject to change at any time without notice and vary among communities. Listed prices are for informational purposes only, are not binding, and do not create any contractual obligation(s). The price of any home is dependent on numerous factors, all of which are unique to a specific home, and is not guaranteed until specified in a binding contract. Pricing of elevations and additional optional beds/baths vary per plan. Some plans require a premium homesite. Please ask the Community Manager for details. Renderings of homes are artist concepts and may not reflect exact colors and materials.