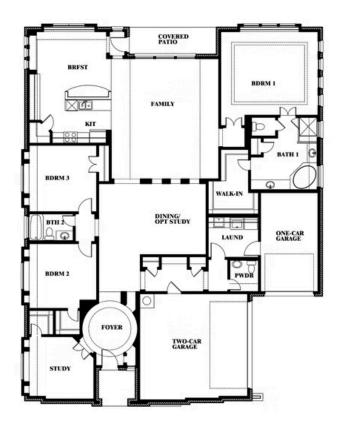

# **Primrose**

CLASSIC SERIES

**ROCKWOOD 90** 

2407 ROYAL DOVE LANE, MANSFIELD, TX 76063

**HOMES FROM** 

\$656,990

**2,795** SOUARE FEET

BEDROOMS

2.5
BATHROOMS

3 CAR GARAGE

**Primrose** 