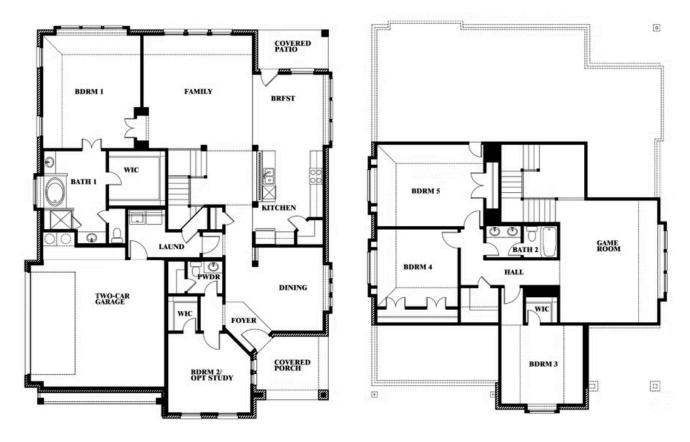

# Magnolia Side Entry

**CLASSIC SERIES** 

**ROCKWOOD 90** 

2407 ROYAL DOVE LANE, MANSFIELD, TX 76063

HOMES FROM

\$662,990

3,187 SQUARE FEET

**4**BEDROOMS

2.5
BATHROOMS

**2** CAR GARAGE