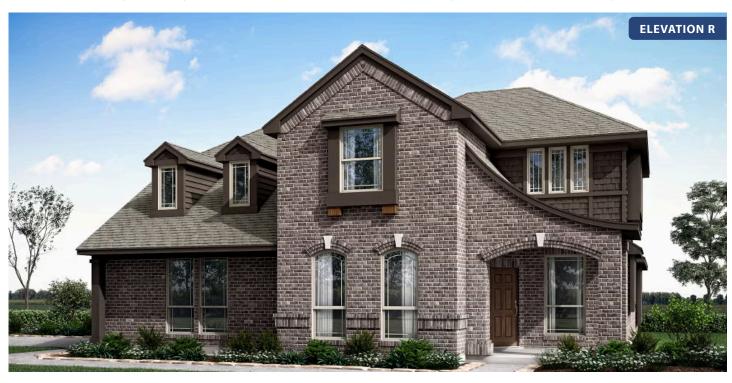

# Magnolia Side Entry

**CLASSIC SERIES** 

**ROCKWOOD 90** 

2407 ROYAL DOVE LANE, MANSFIELD, TX 76063

HOMES FROM

\$662,990

3,187 SQUARE FEET

**4**BEDROOMS

#### **ROCKWOOD 90**

2407 ROYAL DOVE LANE, MANSFIELD, TX 76063