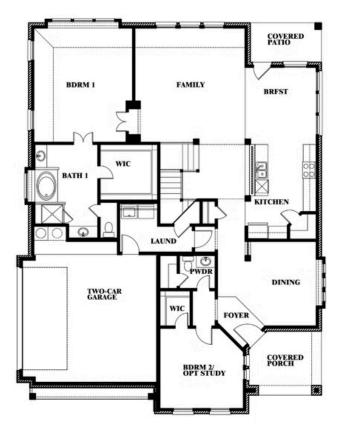

### Magnolia III Side Entry

This brochure is for general informational purposes and is to be used as a guide only. Changes may be made during the development process and floorplans, dimensions, fixtures, fittings, finishes and specifications are subject to change without notice. Window placement, balcony configuration, wardrobe sizes and living areas may vary slightly within each plan type. EQUAL HOUSING OPPORTUNITY