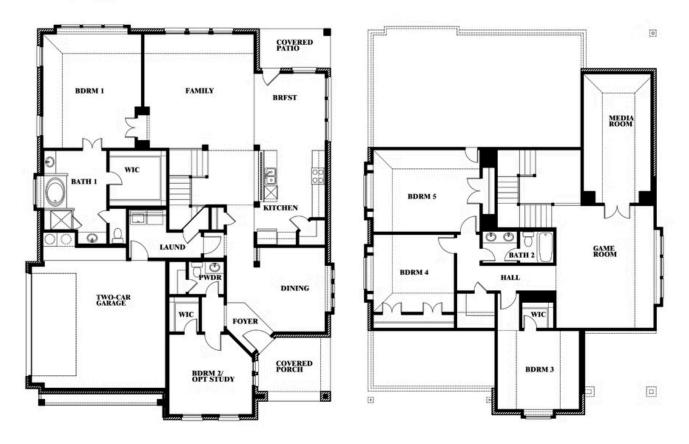

# Magnolia II Side Entry

**CLASSIC SERIES** 

**ROCKWOOD 90** 

2407 ROYAL DOVE LANE, MANSFIELD, TX 76063

HOMES FROM

\$677,990

3,430 SQUARE FEET

**4**BEDROOMS

2.5
BATHROOMS

**2** CAR GARAGE

## Magnolia II Side Entry

This brochure is for general informational purposes and is to be used as a guide only. Changes may be made during the development process and floorplans, dimensions, fixtures, fittings, finishes and specifications are subject to change without notice. Window placement, balcony configuration, wardrobe sizes and living areas may vary slightly within each plan type. EQUAL HOUSING OPPORTUNITY