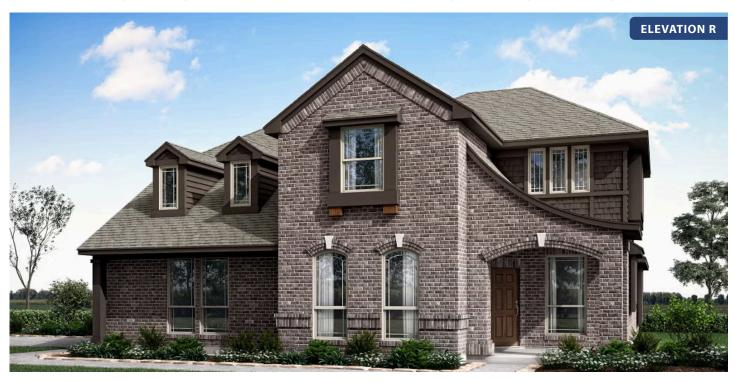

# Magnolia II Side Entry

**CLASSIC SERIES** 

**ROCKWOOD 90** 

2407 ROYAL DOVE LANE, MANSFIELD, TX 76063

HOMES FROM

\$677,990

3,430 SQUARE FEET

**4**BEDROOMS

## Magnolia II Side Entry

#### **ROCKWOOD 90**

2407 ROYAL DOVE LANE, MANSFIELD, TX 76063