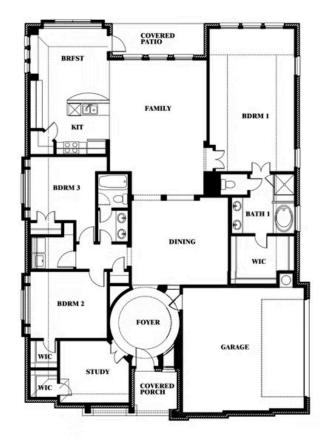

### <u>COMMUNITY SALES MANAGER</u> Jeff Spann-Ly

CELL: (682) 418-8555 SALES OFFICE: (817) 803-6399

# Carolina Side Entry

**CLASSIC SERIES** 

**ROCKWOOD 90** 

2407 ROYAL DOVE LANE, MANSFIELD, TX 76063

\$589,990

2,319 SQUARE FEET

3 BEDROOMS 2.0
BATHROOMS

**2** CAR GARAGE











### COMMUNITY SALES MANAGER

Jeff Spann-Ly

CELL: (682) 418-8555 SALES OFFICE: (817) 803-6399

## **Carolina Side Entry**

**CAROLINA SIDE ENTRY FLOOR PLAN** 

#### **ROCKWOOD 90**

2407 ROYAL DOVE LANE, MANSFIELD, TX 76063



## Carolina Side Entry



This brochure is for general informational purposes and is to be used as a guide only. Changes may be made during the development process and floorplans, dimensions, fixtures, fittings, finishes and specifications are subject to change without notice. Window placement, balcony configuration, wardrobe sizes and living areas may vary slightly within each plan type. EQUAL HOUSING OPPORTUNITY