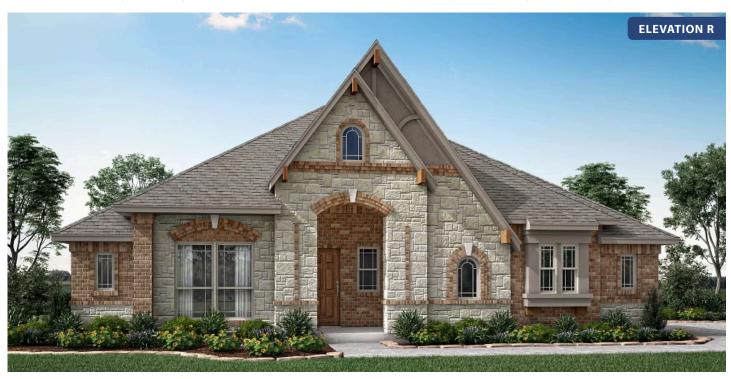

# Carolina Side Entry

**CLASSIC SERIES** 

**ROCKWOOD 90** 

2407 ROYAL DOVE LANE, MANSFIELD, TX 76063

\$589,990

2,319 SQUARE FEET

3 BEDROOMS 2.0
BATHROOMS

**2** CAR GARAGE

#### **ROCKWOOD 90**

2407 ROYAL DOVE LANE, MANSFIELD, TX 76063