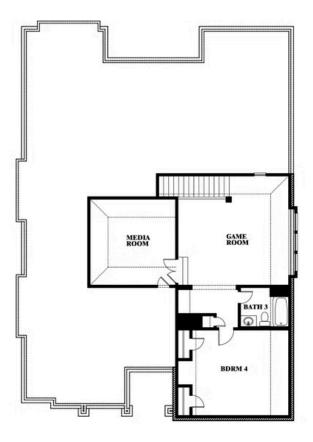

# **Carolina IV**

**CLASSIC SERIES** 

**ROCKWOOD 90** 

2407 ROYAL DOVE LANE, MANSFIELD, TX 76063

**HOMES FROM** 

\$661,990

3,280 SOUARE FEET

BEDROOMS

3.0 BATHROOMS

2

CAR GARAGE

Carolina IV