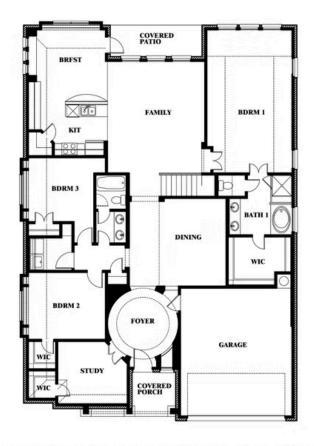

# **Carolina IV**

**CLASSIC SERIES** 

**ROCKWOOD 90** 

2407 ROYAL DOVE LANE, MANSFIELD, TX 76063

**HOMES FROM** 

\$661,990

3,280 SOUARE FEET

BEDROOMS

3.0 BATHROOMS

2

CAR GARAGE

Carolina IV