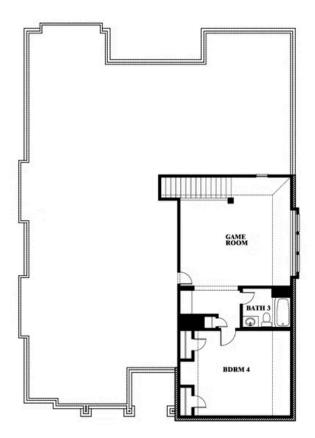

# Carolina III Side **Entry**

**CLASSIC SERIES** 

**ROCKWOOD 90** 

2407 ROYAL DOVE LANE, MANSFIELD, TX 76063

**HOMES FROM** \$658,990

3,042

3.0

2

SQUARE FEET BATHROOMS CAR GARAGE BEDROOMS