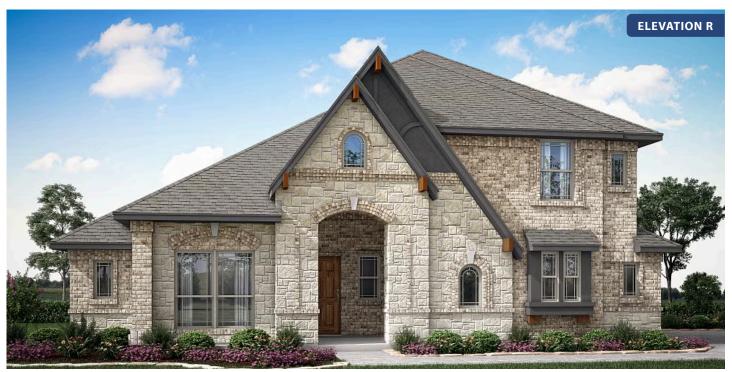

# Carolina III Side **Entry**

**CLASSIC SERIES** 

**ROCKWOOD 90** 

2407 ROYAL DOVE LANE, MANSFIELD, TX 76063

**HOMES FROM** \$658,990

3,042

3.0

2

## Carolina III Side Entry

#### **ROCKWOOD 90**

2407 ROYAL DOVE LANE, MANSFIELD, TX 76063