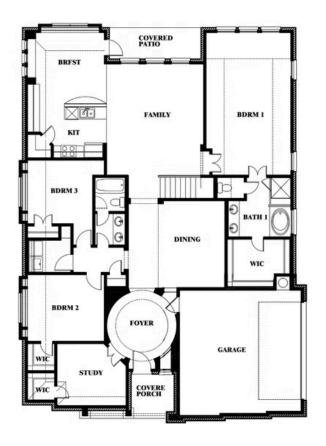

# Carolina III Side **Entry**

**CLASSIC SERIES** 

**ROCKWOOD 90** 

2407 ROYAL DOVE LANE, MANSFIELD, TX 76063

**HOMES FROM** \$658,990

3,042

3.0

2

SQUARE FEET BATHROOMS CAR GARAGE BEDROOMS