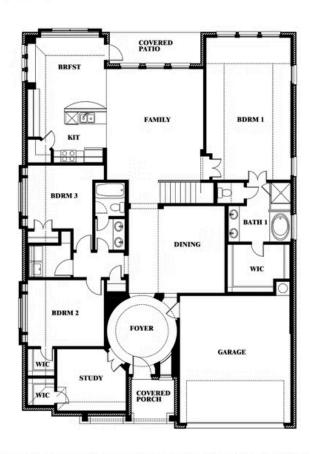

# **Carolina III**

**CLASSIC SERIES** 

**ROCKWOOD 90** 

2407 ROYAL DOVE LANE, MANSFIELD, TX 76063

**HOMES FROM** 

\$648,990

**3,067** SOUARE FEET

**4**BEDROOMS

3.0 BATHROOMS

**2** CAR GARAGE

Carolina III