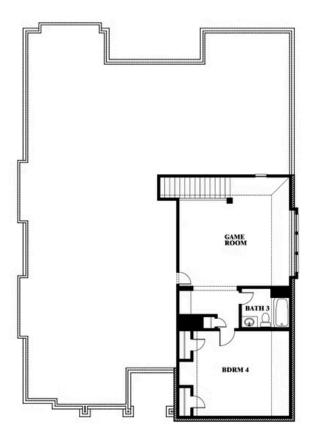

# **Carolina III**

**CLASSIC SERIES** 

**ROCKWOOD 90** 

2407 ROYAL DOVE LANE, MANSFIELD, TX 76063

**HOMES FROM** 

\$648,990

**3,067** SOUARE FEET

**4**BEDROOMS

3.0 BATHROOMS

**2** CAR GARAGE

Carolina III