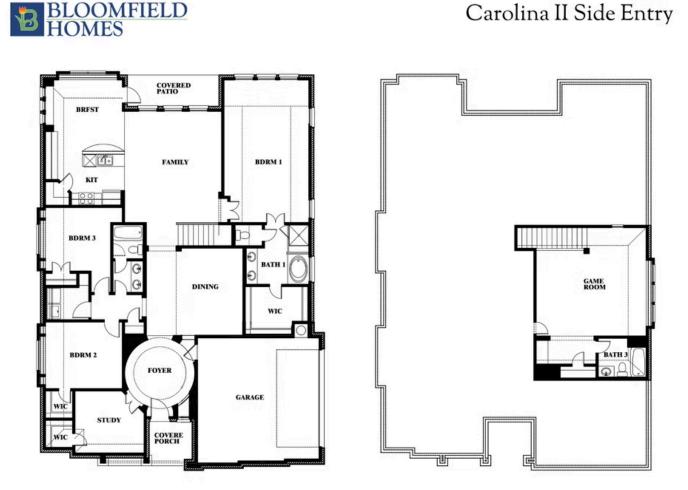

## **Carolina II Side Entry**

**CLASSIC SERIES** 

## **Carolina II Side Entry**

COMMUNITY SALES MANAGER

Jeff Spann-Ly CELL: (682) 418-8555 SALES OFFICE: (817) 803-6399

ROCKWOOD 90 2407 ROYAL DOVE LANE, MANSFIELD, TX 76063

This brochure is for general informational purposes and is to be used as a guide only. Changes may be made during the development process and floorplans, dimensions, fixtures, fittings, finishes and specifications are subject to change without notice. Window placement, balcony configuration, wardrobe sizes and living areas may vary slightly within each plan type. EQUAL HOUSING OPPORTUNITY