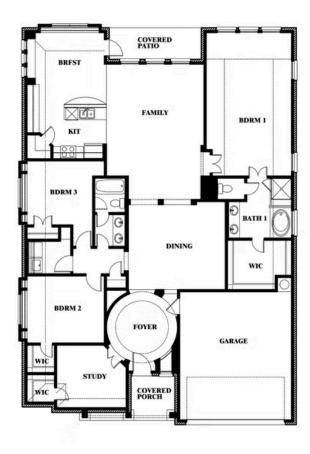

# Carolina

**CLASSIC SERIES** 

**ROCKWOOD 90** 

2407 ROYAL DOVE LANE, MANSFIELD, TX 76063

**HOMES FROM** 

\$579,990

**2,313** SOUARE FEET

BEDROOMS

2.0
BATHROOMS

2

CAR GARAGE