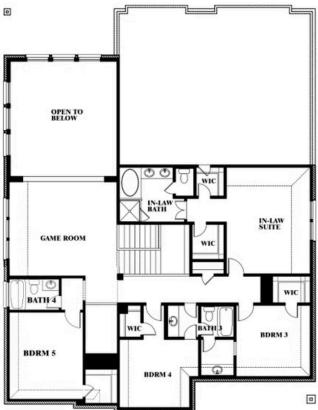

## **Bellflower IV**

#### **ROCKWOOD 90**

2407 ROYAL DOVE LANE, MANSFIELD, TX 76063

### Bellflower IV Opt. Bed 5/Bath 4 at Media

This brochure is for general informational purposes and is to be used as a guide only. Changes may be made during the development process and floorplans, dimensions, fixtures, fittings, finishes and specifications are subject to change without notice. Window placement, balcony configuration, wardrobe sizes and living areas may vary slightly within each plan type. EQUAL HOUSING OPPORTUNITY