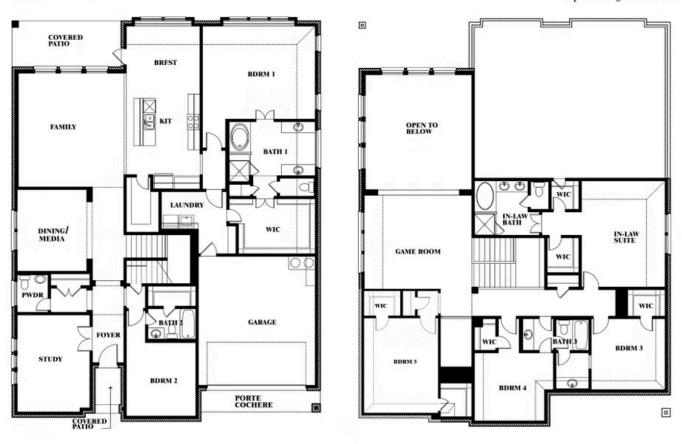

## **Bellflower IV**

#### **ROCKWOOD 90**

2407 ROYAL DOVE LANE, MANSFIELD, TX 76063

### Bellflower IV

This brochure is for general informational purposes and is to be used as a guide only. Changes may be made during the development process and floorplans, dimensions, fixtures, fittings, finishes and specifications are subject to change without notice. Window placement, balcony configuration, wardrobe sizes and living areas may vary slightly within each plan type. EQUAL HOUSING OPPORTUNITY