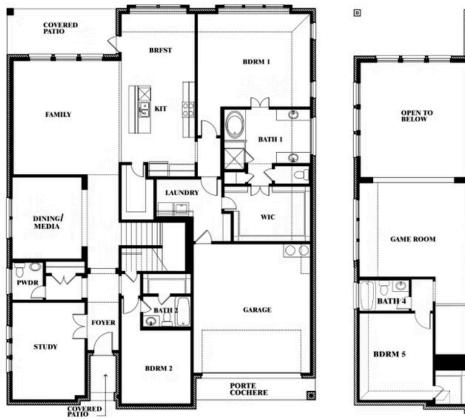

## **Bellflower IV**

#### **ROCKWOOD 90**

2407 ROYAL DOVE LANE, MANSFIELD, TX 76063

Bellflower IV Opt. Bed 5 at Media

This brochure is for general informational purposes and is to be used as a guide only. Changes may be made during the development process and floorplans, dimensions, fixtures, fittings, finishes and specifications are subject to change without notice. Window placement, balcony configuration, wardrobe sizes and living areas may vary slightly within each plan type. EQUAL HOUSING OPPORTUNITY