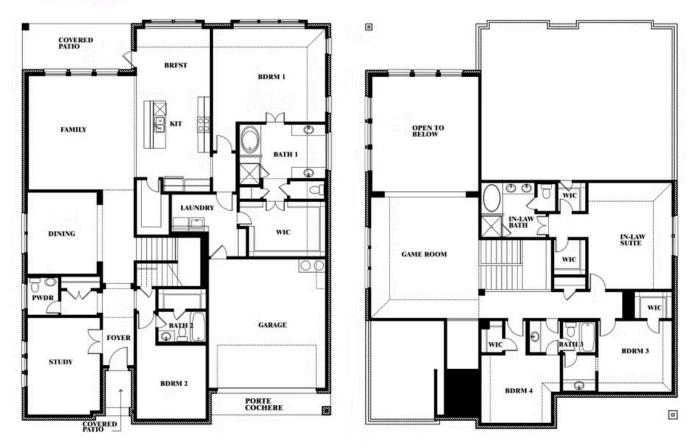

## COMMUNITY SALES MANAGER

Jeff Spann-Ly

CELL: (682) 418-8555 SALES OFFICE: (817) 803-6399

# **Bellflower III**

CLASSIC SERIES

**ROCKWOOD 90** 

2407 ROYAL DOVE LANE, MANSFIELD, TX 76063

**HOMES FROM** 

\$722,990

**3,979** SOUARE FEET

**5**BEDROOMS

4.5
BATHROOMS

2

CAR GARAGE















## COMMUNITY SALES MANAGER

Jeff Spann-Ly

CELL: (682) 418-8555 SALES OFFICE: (817) 803-6399

## **Bellflower III**

**BELLFLOWER III FLOOR PLAN** 

#### **ROCKWOOD 90**

2407 ROYAL DOVE LANE, MANSFIELD, TX 76063



## Bellflower III



This brochure is for general informational purposes and is to be used as a guide only. Changes may be made during the development process and floorplans, dimensions, fixtures, fittings, finishes and specifications are subject to change without notice. Window placement, balcony configuration, wardrobe sizes and living areas may vary slightly within each plan type. EQUAL HOUSING OPPORTUNITY