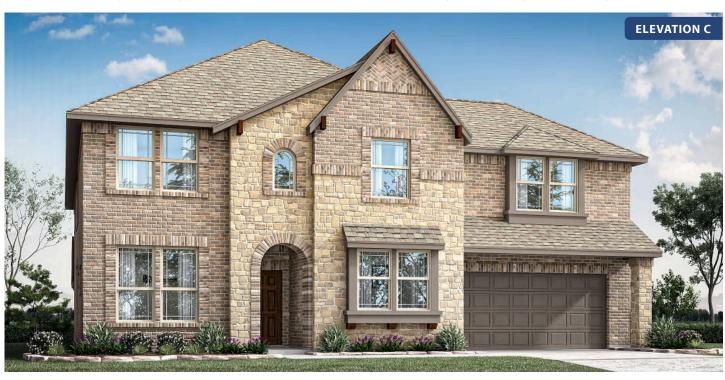

# **Bellflower II**

**CLASSIC SERIES** 

**ROCKWOOD 90** 

2407 ROYAL DOVE LANE, MANSFIELD, TX 76063

**HOMES FROM** 

\$695,990

**3,774** SOUARE FEET

4 BEDROOMS 3.5
BATHROOMS

## **Bellflower II**

#### **ROCKWOOD 90**

2407 ROYAL DOVE LANE, MANSFIELD, TX 76063