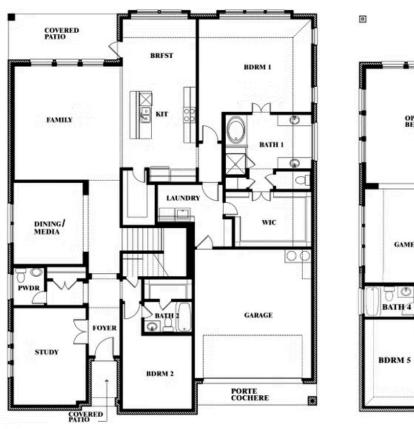

# **Bellflower II**

**CLASSIC SERIES** 

**ROCKWOOD 90** 

2407 ROYAL DOVE LANE, MANSFIELD, TX 76063

**HOMES FROM** 

\$695,990

**3,774** SOUARE FEET

4 BEDROOMS 3.5
BATHROOMS

## **Bellflower II**

#### **ROCKWOOD 90**

2407 ROYAL DOVE LANE, MANSFIELD, TX 76063

### Bellflower II

0

This brochure is for general informational purposes and is to be used as a guide only. Changes may be made during the development process and floorplans, dimensions, fixtures, fittings, finishes and specifications are subject to change without notice. Window placement, balcony configuration, wardrobe sizes and living areas may vary slightly within each plan type. EQUAL HOUSING OPPORTUNITY

**Bellflower II** 