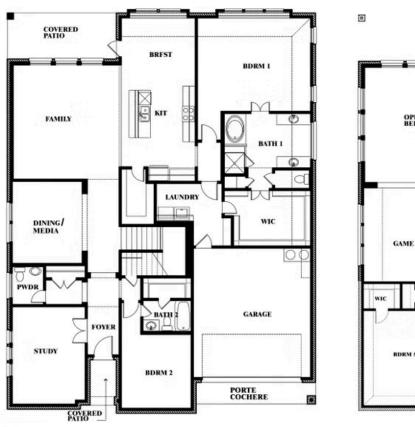

## Bellflower II Opt. Bed 5 at Media

This brochure is for general informational purposes and is to be used as a guide only. Changes may be made during the development process and floorplans, dimensions, fixtures, fittings, finishes and specifications are subject to change without notice. Window placement, balcony configuration, wardrobe sizes and living areas may vary slightly within each plan type. EQUAL HOUSING OPPORTUNITY

## **Bellflower II**

#### **ROCKWOOD 90**

2407 ROYAL DOVE LANE, MANSFIELD, TX 76063