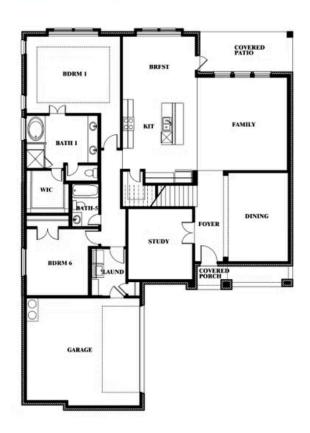

Jeff Spann-Ly

CELL: (682) 418-8555 SALES OFFICE: (817) 803-6399

# **Spring Cress II**

CLASSIC SERIES

**ROCKWOOD 65** 

2407 ROYAL DOVE LANE, MANSFIELD, TX 76063

**HOMES FROM** 

\$620,990

3,695 SOUARE FEET

**BEDROOMS** 

3.5 BATHROOMS 2

















Jeff Spann-Ly

CELL: (682) 418-8555 SALES OFFICE: (817) 803-6399

# **Spring Cress II**

#### **ROCKWOOD 65**

2407 ROYAL DOVE LANE, MANSFIELD, TX 76063



## Spring Cress II











Jeff Spann-Ly

CELL: (682) 418-8555 SALES OFFICE: (817) 803-6399

# **Spring Cress II**

#### **ROCKWOOD 65**

2407 ROYAL DOVE LANE, MANSFIELD, TX 76063



## Spring Cress II Opt. Bed 6 & Bath 5 at Media











## COMMUNITY SALES MANAGER Jeff Spann-Ly

CELL: (682) 418-8555 SALES OFFICE: (817) 803-6399

#### **ROCKWOOD 65**

2407 ROYAL DOVE LANE, MANSFIELD, TX 76063

# BLOOMFIELD HOMES

**Spring Cress II** 













Jeff Spann-Ly

CELL: (682) 418-8555 SALES OFFICE: (817) 803-6399

# **Spring Cress II**

#### **ROCKWOOD 65**

2407 ROYAL DOVE LANE, MANSFIELD, TX 76063



# Spring Cress II Opt. Bed 5 & Bath 4 at Dining