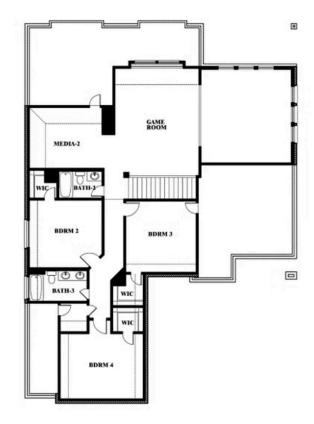

# **Spring Cress II**

CLASSIC SERIES

**ROCKWOOD 65** 

2407 ROYAL DOVE LANE, MANSFIELD, TX 76063

**HOMES FROM** 

\$620,990

3,695 SOUARE FEET

**BEDROOMS** 

3.5 BATHROOMS 2

















Jeff Spann-Ly

CELL: (682) 418-8555 SALES OFFICE: (817) 803-6399

# **Spring Cress II**

#### **ROCKWOOD 65**

2407 ROYAL DOVE LANE, MANSFIELD, TX 76063



## Spring Cress II











Jeff Spann-Ly

CELL: (682) 418-8555 SALES OFFICE: (817) 803-6399

# **Spring Cress II**

#### **ROCKWOOD 65**

2407 ROYAL DOVE LANE, MANSFIELD, TX 76063



## Spring Cress II Opt. Bed 6 & Bath 5 at Media











## COMMUNITY SALES MANAGER Jeff Spann-Ly

CELL: (682) 418-8555 SALES OFFICE: (817) 803-6399

#### **ROCKWOOD 65**

2407 ROYAL DOVE LANE, MANSFIELD, TX 76063

# BLOOMFIELD HOMES

**Spring Cress II** 













Jeff Spann-Ly

CELL: (682) 418-8555 SALES OFFICE: (817) 803-6399

# **Spring Cress II**

#### **ROCKWOOD 65**

2407 ROYAL DOVE LANE, MANSFIELD, TX 76063



# Spring Cress II Opt. Bed 5 & Bath 4 at Dining