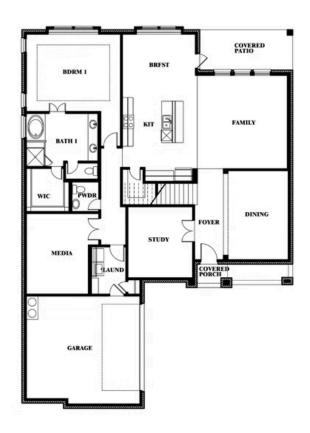

Jeff Spann-Ly

CELL: (682) 418-8555 SALES OFFICE: (817) 803-6399

# **Spring Cress II**

CLASSIC SERIES

**ROCKWOOD 65** 

2407 ROYAL DOVE LANE, MANSFIELD, TX 76063

**HOMES FROM** 

\$620,990

3,695 SOUARE FEET

**BEDROOMS** 

3.5 BATHROOMS 2

















Jeff Spann-Ly

CELL: (682) 418-8555 SALES OFFICE: (817) 803-6399

# **Spring Cress II**

#### **ROCKWOOD 65**

2407 ROYAL DOVE LANE, MANSFIELD, TX 76063



## Spring Cress II











Jeff Spann-Ly

CELL: (682) 418-8555 SALES OFFICE: (817) 803-6399

# **Spring Cress II**

#### **ROCKWOOD 65**

2407 ROYAL DOVE LANE, MANSFIELD, TX 76063



## Spring Cress II Opt. Bed 6 & Bath 5 at Media











## COMMUNITY SALES MANAGER Jeff Spann-Ly

CELL: (682) 418-8555 SALES OFFICE: (817) 803-6399

#### **ROCKWOOD 65**

2407 ROYAL DOVE LANE, MANSFIELD, TX 76063

# BLOOMFIELD HOMES

**Spring Cress II** 













Jeff Spann-Ly

CELL: (682) 418-8555 SALES OFFICE: (817) 803-6399

# **Spring Cress II**

#### **ROCKWOOD 65**

2407 ROYAL DOVE LANE, MANSFIELD, TX 76063



# Spring Cress II Opt. Bed 5 & Bath 4 at Dining