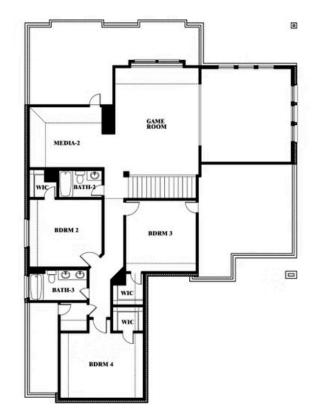

Jeff Spann-Ly

CELL: (682) 418-8555 SALES OFFICE: (817) 803-6399

# **Spring Cress II**

CLASSIC SERIES

**ROCKWOOD 65** 

2407 ROYAL DOVE LANE, MANSFIELD, TX 76063

**HOMES FROM** 

\$620,990

3,695 SOUARE FEET

**BEDROOMS** 

3.5 BATHROOMS 2

















Jeff Spann-Ly

CELL: (682) 418-8555 SALES OFFICE: (817) 803-6399

# **Spring Cress II**

#### **ROCKWOOD 65**

2407 ROYAL DOVE LANE, MANSFIELD, TX 76063



## Spring Cress II











Jeff Spann-Ly

CELL: (682) 418-8555 SALES OFFICE: (817) 803-6399

# **Spring Cress II**

#### **ROCKWOOD 65**

2407 ROYAL DOVE LANE, MANSFIELD, TX 76063



## Spring Cress II Opt. Bed 6 & Bath 5 at Media











## COMMUNITY SALES MANAGER Jeff Spann-Ly

CELL: (682) 418-8555 SALES OFFICE: (817) 803-6399

#### **ROCKWOOD 65**

2407 ROYAL DOVE LANE, MANSFIELD, TX 76063

# BLOOMFIELD HOMES

**Spring Cress II** 













Jeff Spann-Ly

CELL: (682) 418-8555 SALES OFFICE: (817) 803-6399

# **Spring Cress II**

#### **ROCKWOOD 65**

2407 ROYAL DOVE LANE, MANSFIELD, TX 76063



# Spring Cress II Opt. Bed 5 & Bath 4 at Dining