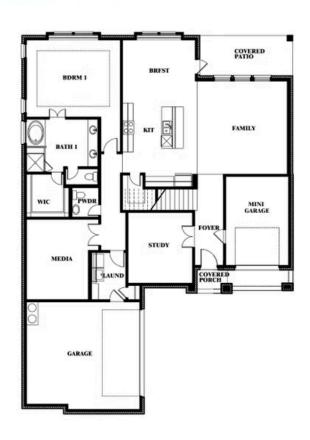

# **Spring Cress II**

CLASSIC SERIES

**ROCKWOOD 65** 

2407 ROYAL DOVE LANE, MANSFIELD, TX 76063

**HOMES FROM** 

\$620,990

3,695 SOUARE FEET

**BEDROOMS** 

3.5 BATHROOMS 2

Jeff Spann-Ly

CELL: (682) 418-8555 SALES OFFICE: (817) 803-6399