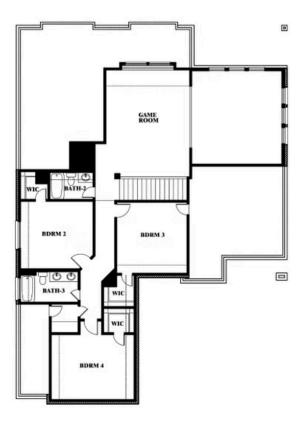

## **Spring Cress**

#### **ROCKWOOD 65**

2407 ROYAL DOVE LANE, MANSFIELD, TX 76063

### Spring Cress Opt. Bed 5 & Bath 4 at Dining