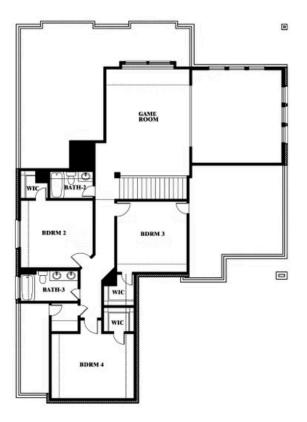

## **Spring Cress**

#### **ROCKWOOD 65**

2407 ROYAL DOVE LANE, MANSFIELD, TX 76063