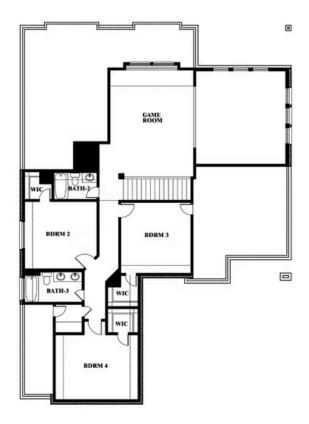

## **Spring Cress**

#### **ROCKWOOD 65**

2407 ROYAL DOVE LANE, MANSFIELD, TX 76063