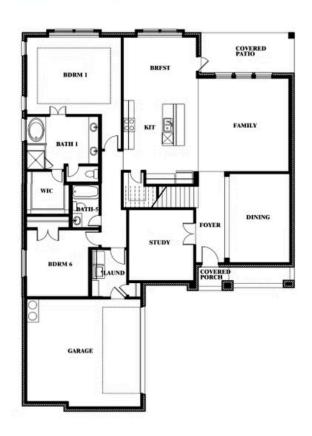

### Spring Cress Opt. Bed 6 & Bath 5 at Media

Jeff Spann-Ly

CELL: (682) 418-8555 SALES OFFICE: (817) 803-6399

## **Spring Cress**

#### **ROCKWOOD 65**

2407 ROYAL DOVE LANE, MANSFIELD, TX 76063