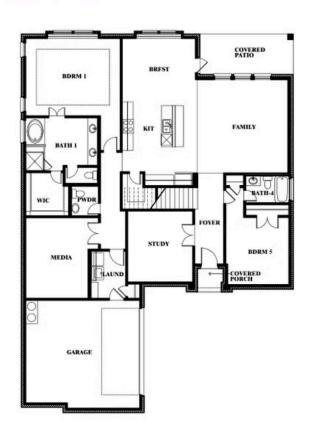

f Spann-Ly

CELL: (682) 418-8555 SALES OFFICE: (817) 803-6399

## **Spring Cress**

#### **ROCKWOOD 65**

2407 ROYAL DOVE LANE, MANSFIELD, TX 76063



### Spring Cress











Jeff Spann-Ly

CELL: (682) 418-8555 SALES OFFICE: (817) 803-6399

## **Spring Cress**

#### **ROCKWOOD 65**

2407 ROYAL DOVE LANE, MANSFIELD, TX 76063



### Spring Cress Opt. Bed 6 & Bath 5 at Media









Jeff Spann-Ly

CELL: (682) 418-8555 SALES OFFICE: (817) 803-6399

## **Spring Cress**

#### **ROCKWOOD 65**

2407 ROYAL DOVE LANE, MANSFIELD, TX 76063



#### Spring Cress Opt. Mini Garage at Dining











Jeff Spann-Ly

CELL: (682) 418-8555 SALES OFFICE: (817) 803-6399

## **Spring Cress**

#### **ROCKWOOD 65**

2407 ROYAL DOVE LANE, MANSFIELD, TX 76063



### Spring Cress Opt. Bed 5 & Bath 4 at Dining