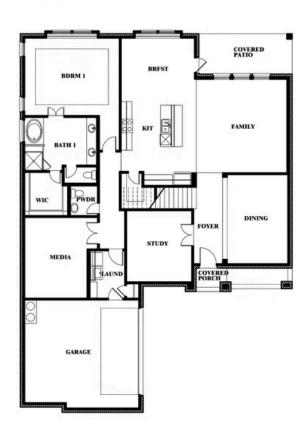

## **Spring Cress**

#### **ROCKWOOD 65**

2407 ROYAL DOVE LANE, MANSFIELD, TX 76063

### Spring Cress

Jeff Spann-Ly

CELL: (682) 418-8555 SALES OFFICE: (817) 803-6399