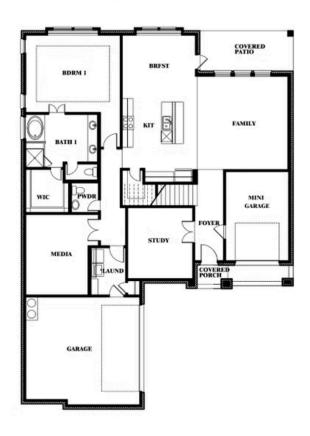

#### Spring Cress Opt. Mini Garage at Dining

Jeff Spann-Ly

CELL: (682) 418-8555 SALES OFFICE: (817) 803-6399

## **Spring Cress**

#### **ROCKWOOD 65**

2407 ROYAL DOVE LANE, MANSFIELD, TX 76063